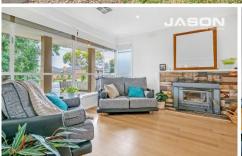

## 16 Gordon Street TULLAMARINE VIC

Located in one of Tullamarine's most sought after locations is this family home offering space and comfort the whole family will enjoy.

With formal and informal living zones this home offers huge open plan living including lounge room, great sized dining area, huge kitchen with ample of cupboard space plus a large open plan family / rumpus room, 3 great sized bedrooms with BIR's, updated

bathroom, roomy laundry, plus a great size entertaining outdoor area and a side drive way leading to a lock carport..

Fixtures and fittings include: Modern appliances, heating / cooling, Conara heater, hot water service and much more.