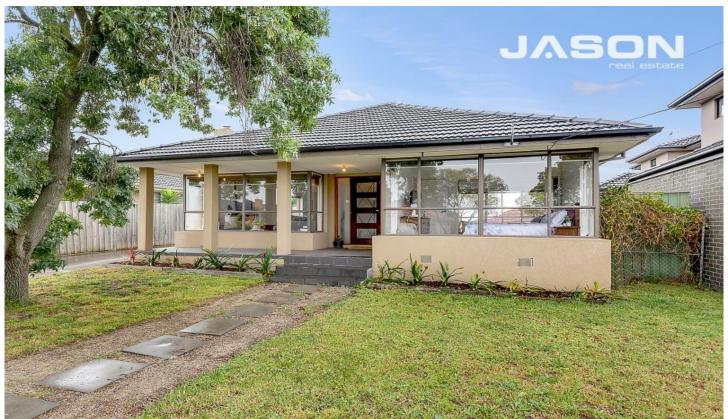

## 16 Gordon Street TULLAMARINE VIC

Located in one of Tullamarine's most sought after locations is this family home offering space and comfort the whole family will enjoy.

With formal and informal living zones this home offers huge open plan living including lounge room, great sized dining area, huge kitchen with ample of cupboard space plus a large open plan family / rumpus room, 3 great sized bedrooms with BIR's, updated

bathroom, roomy laundry, plus a great size entertaining outdoor area and a side drive way leading to a lock carport..

Fixtures and fittings include: Modern appliances, heating / cooling, Conara heater, hot water service and much more.

## 16 Gordon Street Tullamarine