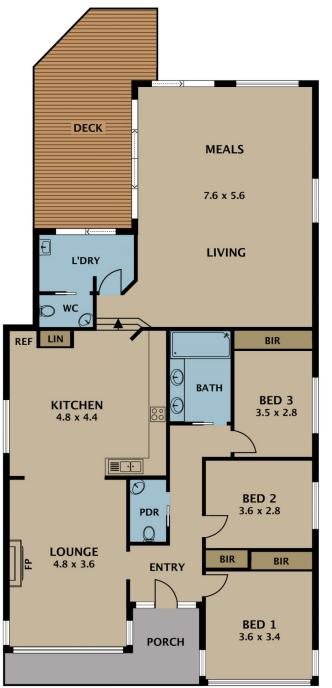

## 16 Gordon Street TULLAMARINE VIC

Located in one of Tullamarine's most sought after locations is this family home offering space and comfort the whole family will enjoy.

With formal and informal living zones this home offers huge open plan living including lounge room, great sized dining area, huge kitchen with ample of cupboard space plus a large open plan family / rumpus room, 3 great sized bedrooms with BIR's, updated

bathroom, roomy laundry, plus a great size entertaining outdoor area and a side drive way leading to a lock carport..

Fixtures and fittings include: Modern appliances, heating / cooling, Conara heater, hot water service and much more.

## 3 📭 1 🖺 2 🗬

Type : House Land Size : 402 sqm

View: https://www.jasonrealestate.com.au/sale/vic

/north/tullamarine/residential/house/733004

5

Disclaimer. Please note plans are indicative only and not drawn to exact scale. All dimensions are approximate. Potential buyers view the property in person.