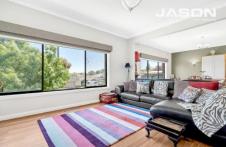

Comprising of: 2 great size bedrooms both with mirror BIR's, master with full ensuite, high ceiling throughout the home, open plan lounge and dining area, well-appointed kitchen with stainless steel appliances and plenty of cupboard space, bright central bathroom, separate laundry, back family room leading out to outdoor entertaining area, great size yard for the kids to play and side drive way leading to a single garage.