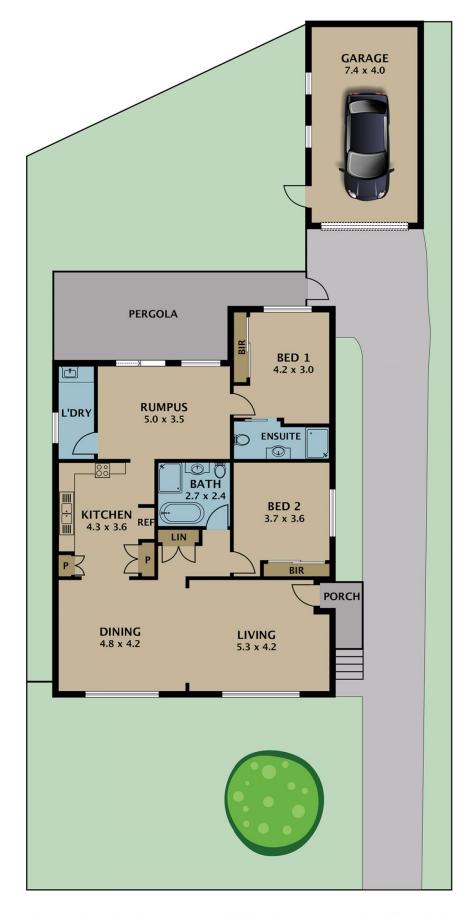

## 12 Shadforth Street WESTMEADOWS VIC

Warm and inviting... this immaculate elevated klinker brick home has all the hard work done. All you need is to move in and sit back and relax, located within Westmeadows sought after locations within walking distance to local shops, schools and transport.

Comprising of: 2 great size bedrooms both with mirror BIR's, master with full ensuite, high ceiling throughout the home, open plan lounge and dining area, well-appointed kitchen with stainless steel appliances and plenty of cupboard space, bright central bathroom, separate laundry, back family room leading out to outdoor entertaining area, great size yard for the kids to play and side drive way leading to a single garage.

2 🔄 2 🔓 1 🗬

Type : House Land Size : 544 sqm

View: https://www.jasonrealestate.com.au/sale/vic/north/westmeadows/residential/house/7330

046

Joseph Sassine 03 9304 1444

For full version visit the website

Disclaimer. Please note plans are indicative only and not drawn to exact scale. All dimensions are approximate. Potential buyers view the property in person.