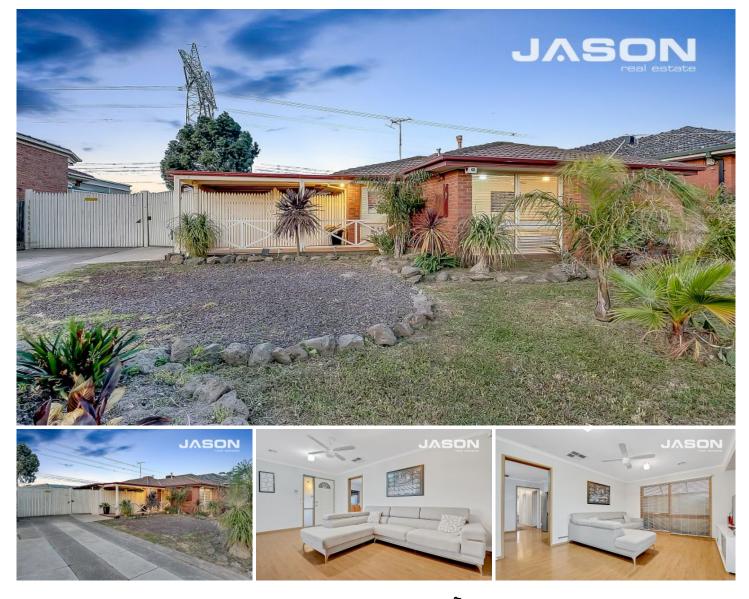

## **16 Lauren Court EPPING VIC**

Positioned in the established side of Epping and in a quiet court location, this unique residence offers a relaxed and rewarding lifestyle perfect for market entrants, young families, downsizers and the astute investor looking to secure a home with updated living comfortably sitting on an immense parcel of 764m2 approx.

The home's spacious interior comprises three generous bedrooms, tastefully renovated main bathroom with main bedroom access, formal lounge nurturing plenty of natural light, bright well-equipped

kitchen overseeing the meals area which leads to an entertaining area complete with decking and private backyard with plenty of room for the kids and pets, separate double lock up garage and more.

## 3 🎮 1 🚔 3 🛱

| Туре | : House |
|------|---------|
|------|---------|

View

Land Size : 764 sqm

: https://www.jasonrealestate.com.au/sale/vic /north/epping/residential/house/7330047

https://www.jasonrealestate.com.au