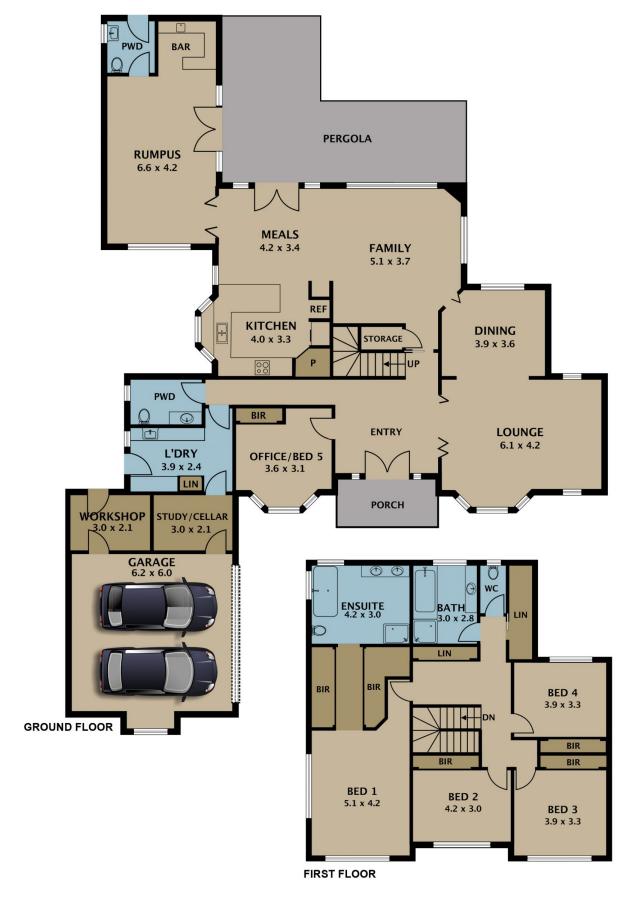

Over two levels, the home has a family-friendly design with four bedrooms, two bathrooms plus two separate power rooms on ground level, study/5th bedroom, separate living areas for formal and casual entertaining, expansive alfresco terrace overlooking heated inground pool, premium kitchen with high-end appliances, second study/cellar, workshop, and double lock up garage plus abundant onsite visitor parking, and side access.

5 🕮 2 🟪 2 🖨

Type : House Land Size : 1639 sqm

View: https://www.jasonrealestate.com.au/sale/vic/north/greenvale/residential/house/7330049

Jason Sassine 03 9338 6411

For full version visit the website

Disclaimer. Please note plans are indicative only and not drawn to exact scale. All dimensions are approximate. Potential buyers view the property in person.