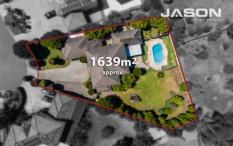

## 13 Cameron Court GREENVALE VIC

This stately family residence tucked away in a private position on a parklike 1,639m2 block at the end of a dress circle cul-de-sac off coveted Haddington Crescent, offers refined living with all the bells and whistles for the discerning buyer seeking an elegant home that blends classic features with contemporary comforts.

5 🕮 2 🟪 2 🖨

Type : House Land Size : 1639 sqm

View: https://www.jasonrealestate.com.au/sale/vic/north/greenvale/residential/house/7330049

Jason Sassine 03 9338 6411

For full version visit the website

Disclaimer. Please note plans are indicative only and not drawn to exact scale. All dimensions are approximate. Potential buyers view the property in person.