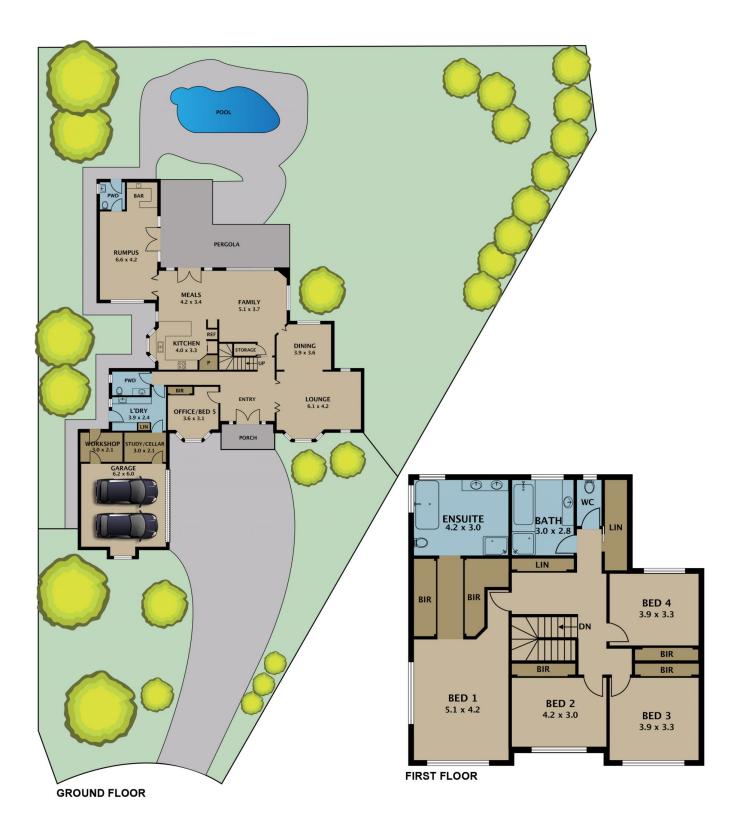

## 13 Cameron Court GREENVALE VIC

This stately family residence tucked away in a private position on a parklike 1,639m2 block at the end of a dress circle cul-de-sac off coveted Haddington Crescent, offers refined living with all the bells and whistles for the discerning buyer seeking an elegant home that blends classic features with contemporary comforts.

Over two levels, the home has a family-friendly design with four bedrooms, two bathrooms plus two separate power rooms on ground level, study/5th bedroom, separate living areas for formal and casual entertaining, expansive alfresco terrace overlooking heated inground pool, premium kitchen with high-end appliances, second study/cellar, workshop, and double lock up garage plus abundant onsite visitor parking, and side access.