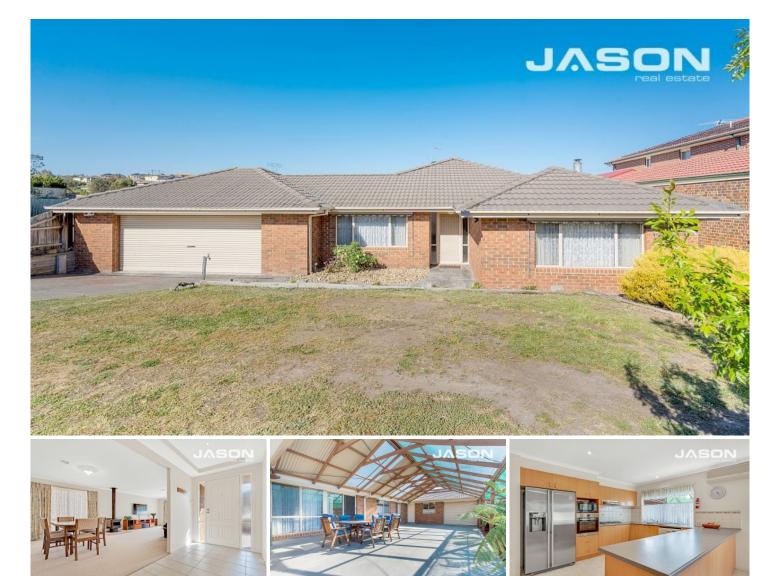

## 22 Nicholson Court GREENVALE VIC

Presenting an impeccably kept single-story family home set on a generous 817m2 (approx.) allotment and nestled in a quiet pocket of established Greenvale.

This well-designed floor plan facilitates excellent separation of living across a single level; complete with wide entry sets the tone.

As soon as you step inside you will be impressed by the flowing floor-plan, 4 great double size bedrooms plus study, master with full ensuite and walk-in robe, second bathroom and internal laundry.

Offering a light-filled formal lounge room and dining room combination, open plan kitchen with ample cupboard space overlooking a generous causal meals area, following onto a

## 4 🛤 2 🚔 2 🚘

| Тур  | е     | : | House   |
|------|-------|---|---------|
| l on | A Cia |   | 017 000 |

Land Size : 817 sqm

: https://www.jasonrealestate.com.au/sale/vic /north/greenvale/residential/house/7330051