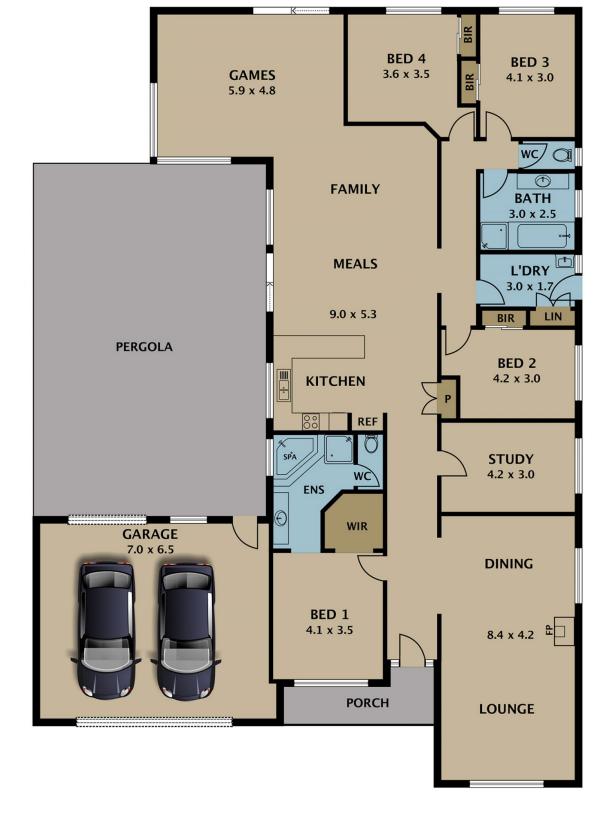

As soon as you step inside you will be impressed by the flowing floor-plan, 4 great double size bedrooms plus study, master with full ensuite and walk-in robe, second bathroom and internal laundry.

Offering a light-filled formal lounge room and dining room combination, open plan kitchen with ample cupboard space overlooking a generous causal meals area, following onto a

## 4 🛤 2 🚔 2 🚘

| Тур  | е     | : | House   |
|------|-------|---|---------|
| l on | A Cia |   | 017 000 |

Land Size : 817 sqm

: https://www.jasonrealestate.com.au/sale/vic /north/greenvale/residential/house/7330051

## Disclaimer. Please note plans are indicative only and not drawn to exact scale. All dimensions are approximate. Potential buyers view the property in person. 22 Nicholson Court Greenvale