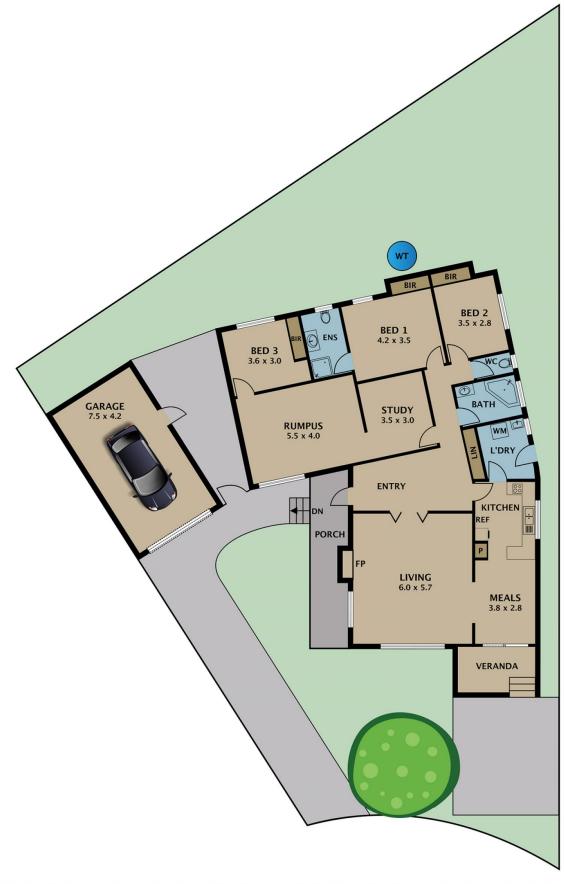

Be welcomed to a generous living room with gas log heater flowing to an open plan meals and timber kitchen area all brimming with natural light. Offering three fitted bedrooms all with BIR's, master with full ensuite, study room, separate rumpus room, bright bathroom with spa bath, roomy laundry and large single garage. Step outside to an undercover veranda area and good size backyard.

Jason Sassine 03 9338 6411

Disclaimer. Please note plans are indicative only and not drawn to exact scale. All dimensions are approximate. Potential buyers view the property in person.