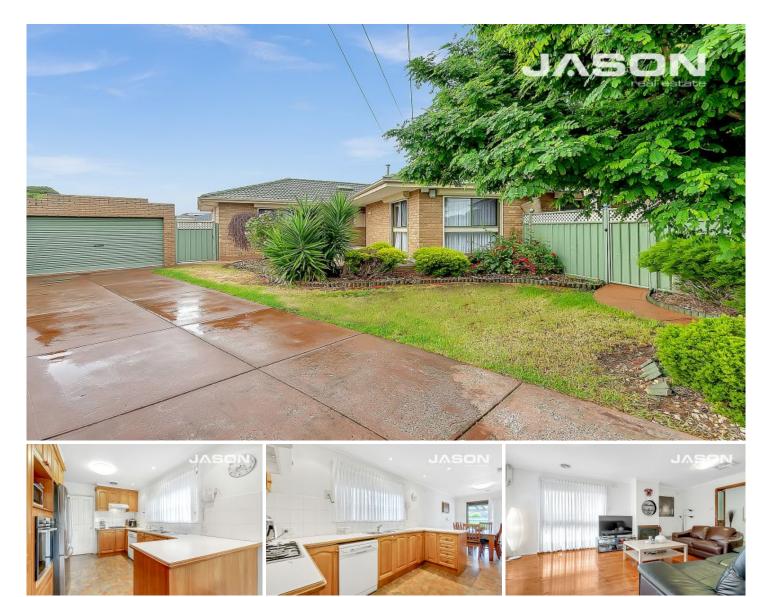

## 4 Teala Court GLADSTONE PARK VIC

Situated in a quiet court location, within short distance to schools, local shops, transport and easy access to Tullamarine Freeway, Western Ring Road & Essendon Fields. Positioned on a commanding allotment of approx. 613sqm, it's a perfect opportunity to enter Gladstone Park.

Be welcomed to a generous living room with gas log heater flowing to an open plan meals and timber kitchen area all brimming with natural light. Offering three fitted bedrooms all with BIR's, master with full ensuite, study room, separate rumpus room, bright bathroom with spa bath, roomy laundry and large single garage. Step outside to an undercover veranda area and good size backyard.

Other features include; motorized security shutters, ducted