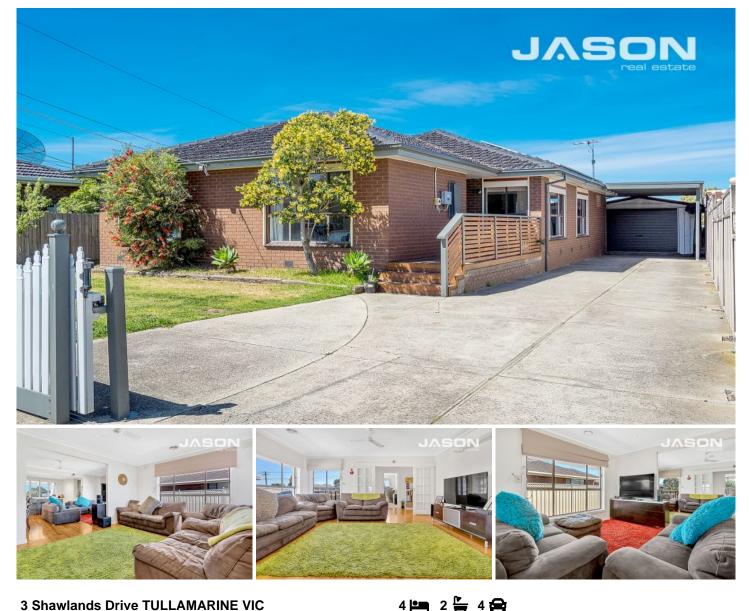

## **3 Shawlands Drive TULLAMARINE VIC**

Situated in a sought after pocket and conveniently located near parklands, this magnificent 4 bedroom home features superior building qualities including, terra cotta roof tiles, high ceilings, timber floor boards. Secluded behind a picket fence and gate this home features two large living rooms, huge updated kitchen/meals area, full ensuite, fully renovated central bathroom, spacious laundry, great back yard with a great size timber deck area and cubby house, huge side drive way leading large lock up garage.

[CURRENTLY LEASED TILL 25/07/2020 \$1999PCM]

Fixtures include: Gas ducted heating, cooling system security shutters, ceiling fans, gas oven, hot water service,

For full version visit the website

Type : House