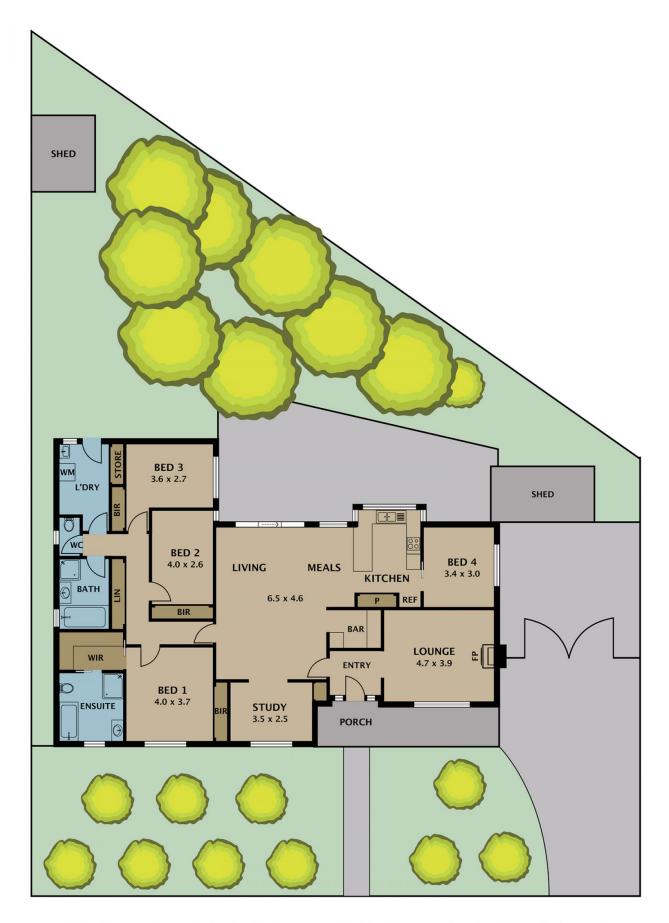

## **8 Witton Court GREENVALE VIC**

Tucked privately and peacefully away in a beautiful garden setting just moments to Greenvale Shopping Centre and Medical Centre and only minutes from transport and schools is this charming single level brick veneer home set on a generous 660m2 approx. allotment. Featuring a separate entrance, formal lounge sitting room with gas log fire place, large kitchen with modern appliances overlooking meals area and an informal family room.

4 bedrooms, full ensuite plus study, central bathroom and quality fixtures include; gas ducted heating, evaporative cooling, ceiling fans, curtains, drapes, dishwasher, gas hot plates, wall oven, rangehood and more.