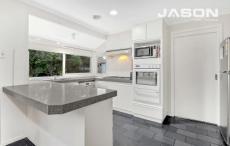

## **8 Witton Court GREENVALE VIC**

Tucked privately and peacefully away in a beautiful garden setting just moments to Greenvale Shopping Centre and Medical Centre and only minutes from transport and schools is this charming single level brick veneer home set on a generous 660m2 approx. allotment. Featuring a separate entrance, formal lounge sitting room with gas log fire place, large kitchen with modern appliances overlooking meals area and an informal family room.

4 bedrooms, full ensuite plus study, central bathroom and quality fixtures include; gas ducted heating, evaporative cooling, ceiling fans, curtains, drapes, dishwasher, gas hot plates, wall oven, rangehood and more.