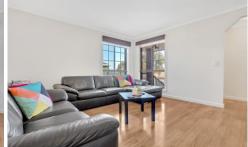

This home offers 3 excellent sized bedrooms (BIR's), lounge room, fully equipped modern kitchen with Caesar stone bench tops & stainless still appliance, adjoin meals/dining area which leads to a fantastic undercover BBQ area perfect for entertaining all year round with plenty of yard space for the kids to run around, updated bright central bathroom, separate laundry, side driveway leading to a single car garage with drive through access to a rear for additional car accommodation.