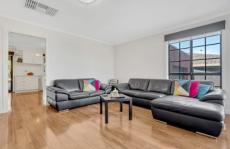

This home offers 3 excellent sized bedrooms (BIR's), lounge room, fully equipped modern kitchen with Caesar stone bench tops & stainless still appliance, adjoin meals/dining area which leads to a fantastic undercover BBQ area perfect for entertaining all year round with plenty of yard space for the kids to run around, updated bright central bathroom, separate laundry, side driveway leading to a single car garage with drive through access to a rear for additional car accommodation.