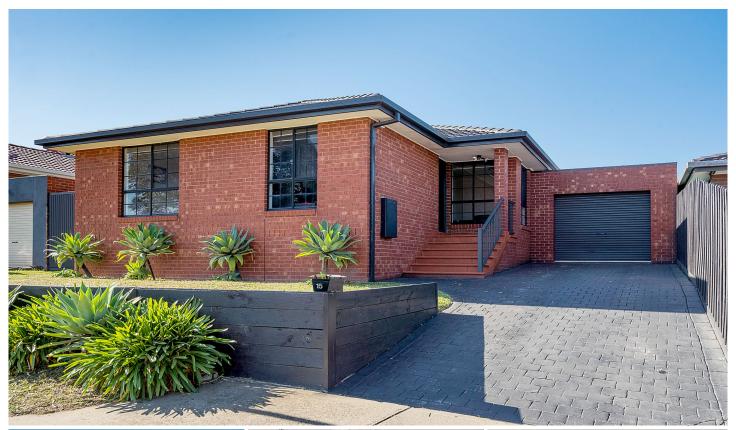

## 15 Wattle Close MEADOW HEIGHTS VIC

Another great opportunity has presented itself in the sought after location of Meadow Heights to secure this family home perfect for the entertainer. With so much to offer and close to all amenities this home will truly impress!

This home offers 3 excellent sized bedrooms (BIR's), lounge room, fully equipped modern kitchen with Caesar stone bench tops & stainless still appliance, adjoin meals/dining area which leads to a fantastic undercover BBQ area perfect for entertaining all year round with plenty of yard space for the kids to run around, updated bright central bathroom, separate laundry, side driveway leading to a single car garage with drive through access to a rear for additional car accommodation.