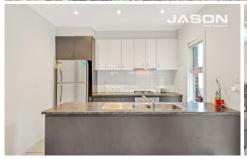

Comprising of 3 excellent sized bedrooms with BIR's, master with full ensuite and WIR, great sized kitchen with ample cupboard space overlooking a fantastic sized open plan living area, 3 toilets, great sized private courtyard and your own drive way leading to a lockup garage and much more.

Fixtures and fittings include: All fixed floor coverings, heating and cooling, remote to garage, stainless steel appliances, dishwasher, alarm system, and hot water service and much more.

For full version visit the website