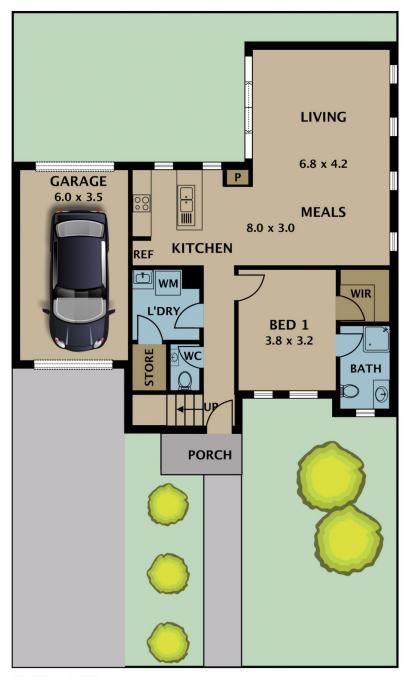

## 3 🚑 2 🖺 1 🗬

Type: Townhouse

View: https://www.jasonrealestate.com.au/sale/vic/north

/tullamarine/residential/townhouse/7330058

**GROUND FLOOR** 

Disclaimer. Please note plans are indicative only and not drawn to exact scale. All dimensions are approximate. Potential buyers view the property in person.