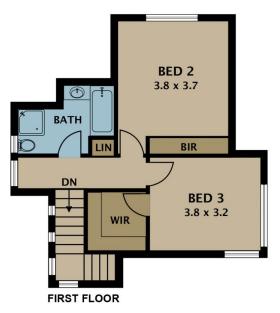

Comprising of 3 excellent sized bedrooms with BIR's, master with full ensuite and WIR, great sized kitchen with ample cupboard space overlooking a fantastic sized open plan living area, 3 toilets, great sized private courtyard and your own drive way leading to a lockup garage and much more.