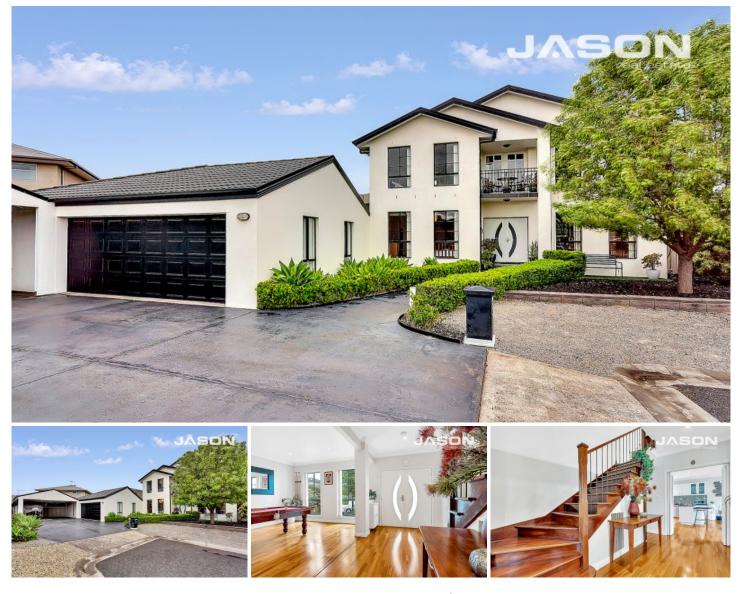

## 4 Perth Court GOWANBRAE VIC

Located in a perfect and quiet pocket and conveniently located near Westfield Shopping Centre, Trams and parkland, this glorious 4 bedrooms double story home feature generous living zones and a huge garage and carport combination to accommodate the extra cars, boat, caravan plus additional storage/workshop.

The home features a gourmet 2 Pac kitchen overlook a generous casual dining area, formal living/rumpus room, informal family room plus an upstairs retreat or open office area.

Double size bedroom complements the home with full ensuite and WIR's to the master bedroom, central bathroom with dual access to bedroom two plus a powder room downstairs and roomy laundry.

Other quality features include gas ducted heating, split

For full version visit the website