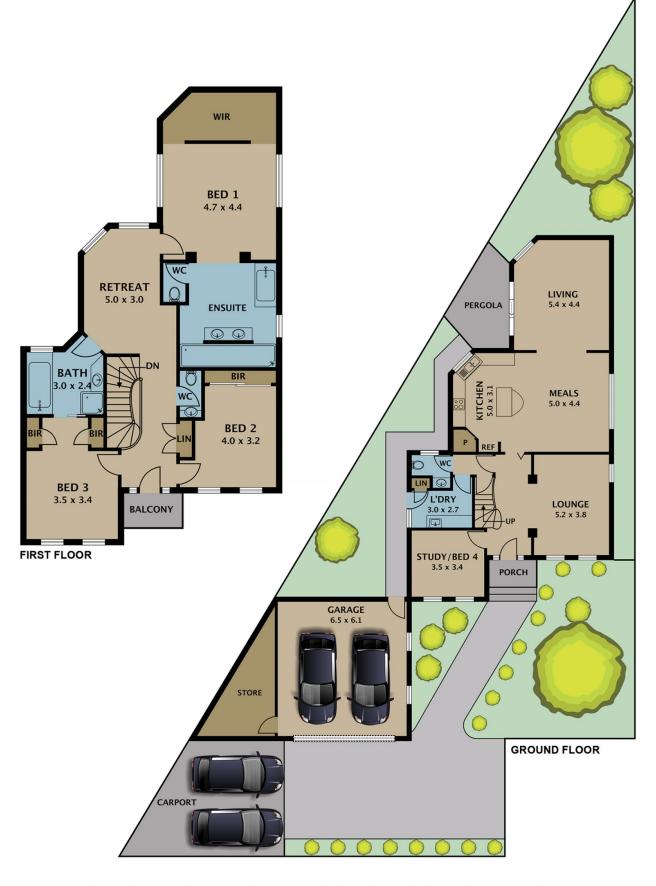

g/rumpus room, informal family room plus an upstairs retreat or open office area.

Double size bedroom complements the home with full ensuite and WIR's to the master bedroom, central bathroom with dual access to bedroom two plus a powder room downstairs and roomy laundry.

Other quality features include gas ducted heating, split

For full version visit the website

## 4 🛤 2 🚔 4 🚘

| Гуре | :⊢ | louse |
|------|----|-------|
|------|----|-------|

Land Size : 521 sqm View : https://ww

: https://www.jasonrealestate.com.au/sale/vic /north/gowanbrae/residential/house/733005 9



Jason Sassine 03 9338 6411



Disclaimer. Please note plans are indicative only and not drawn to exact scale. All dimensions are approximate. Potential buyers view the property in person.

## 4 Perth Court Gowanbrae



Disclaimer. Please note plans are indicative only and not drawn to exact scale. All dimensions are approximate. Potential buyers view the property in person.

## 4 Perth Court Gowanbrae