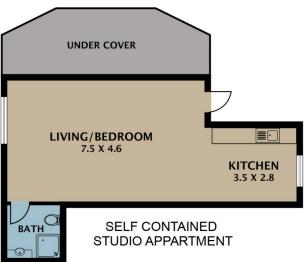

Maximised by a grandeur entry with a sweeping staircase and superior parquetry floors and high ceilings throughout, this elegant and stylish home features formal living and dining room, an expansive informal family living room flowing through to a garden terrace combined for the ultimate indoor/outdoor entertaining lifestyle. A deluxe gourmet kitchen, casual dining, 6 bedrooms, full ensuite, WIR's and private balcony to master bedroom with breath taking valley views. Open study, 2 further bathrooms, plus a functional self-contained studio apartment or