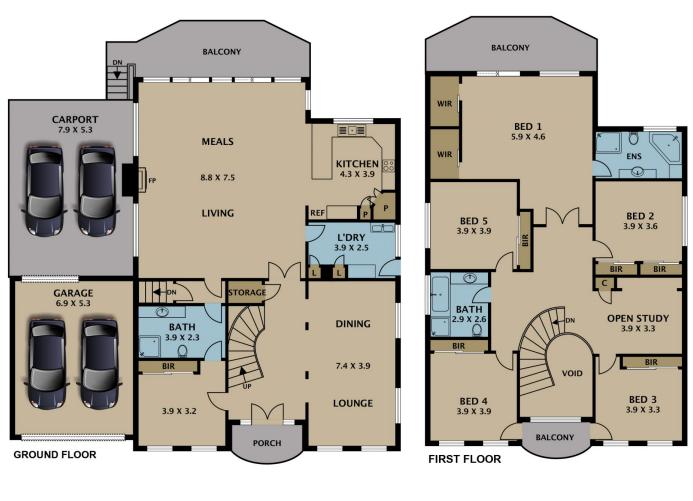

Maximised by a grandeur entry with a sweeping staircase and superior parquetry floors and high ceilings throughout, this elegant and stylish home features formal living and dining room, an expansive informal family living room flowing through to a garden terrace combined for the ultimate indoor/outdoor entertaining lifestyle. A deluxe gourmet kitchen, casual dining, 6 bedrooms, full ensuite, WIR's and private balcony to master bedroom with breath taking valley views. Open study, 2 further bathrooms, plus a functional self-contained studio apartment or

6 🕮 4 🖺 4 🕰

Type : House Land Size : 987 sqm

View: https://www.jasonrealestate.com.au/sale/vic/north/greenvale/residential/house/7330060

Jason Sassine 03 9338 6411

For full version visit the website

Disclaimer. Please note plans are indicative only and not drawn to exact scale. All dimensions are approximate. Potential buyers view the property in person.

## 42 Kirkham Drive Greenvale

Disclaimer. Please note plans are indicative only and not drawn to exact scale. All dimensions are approximate. Potential buyers view the property in person.