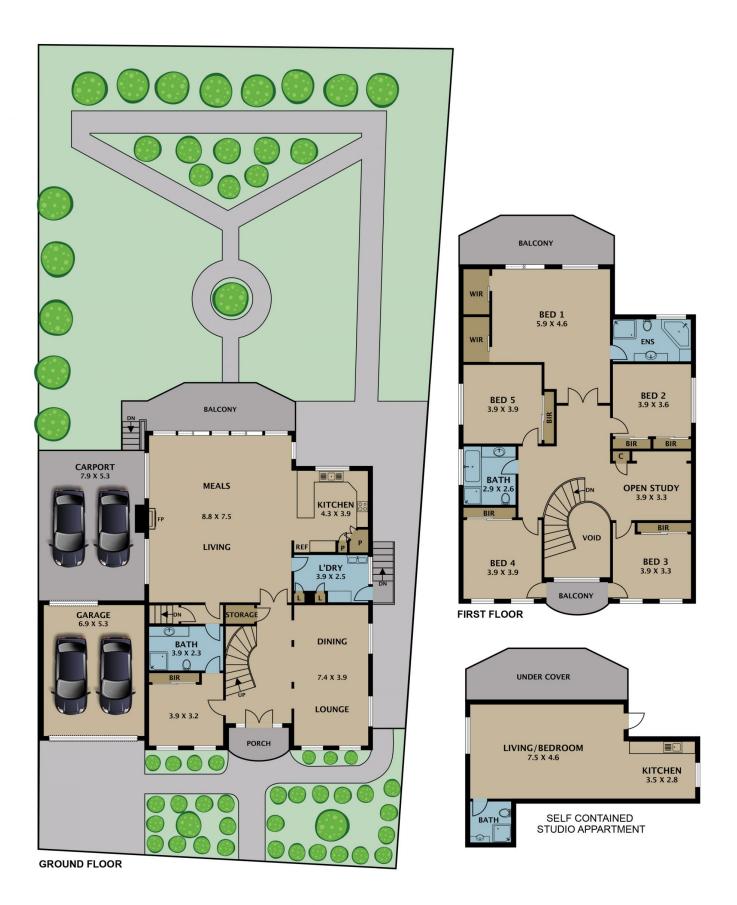

## 42 Kirkham Drive GREENVALE VIC

Located in the established and sought after pocket of Greenvale this Stunning Georgian style residence spanning over 3 levels is set on approximately a 1/4 acre (987 sq. meters approx.) allotment.

Maximised by a grandeur entry with a sweeping staircase and superior parquetry floors and high ceilings throughout, this elegant and stylish home features formal living and dining room, an expansive informal family living room flowing through to a garden terrace combined for the ultimate indoor/outdoor entertaining lifestyle. A deluxe gourmet kitchen, casual dining, 6 bedrooms, full ensuite, WIR's and private balcony to master bedroom with breath taking valley views. Open study, 2 further bathrooms, plus a functional self-contained studio apartment or

6 🕮 4 🖺 4 🕰

Type : House Land Size : 987 sqm

View: https://www.jasonrealestate.com.au/sale/vic/north/greenvale/residential/house/7330060

Jason Sassine 03 9338 6411

For full version visit the website

Disclaimer. Please note plans are indicative only and not drawn to exact scale. All dimensions are approximate. Potential buyers view the property in person.