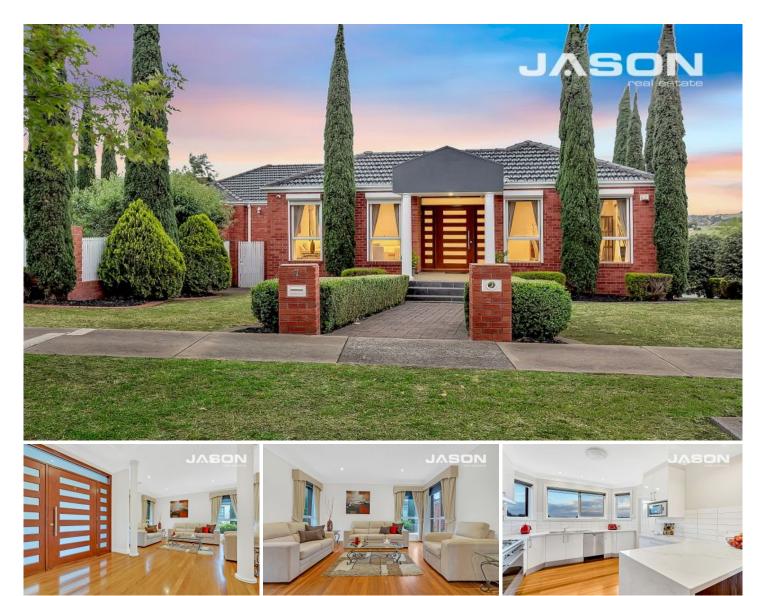

#### 7 Piccadilly Court GREENVALE VIC

This stunning residence Quietly nestled in the heart of original Greenvale on an allotment of approx over 760 m2 within close proximity to schools, Greenvale shop/ cafes, parkland and public transport this spacious home boasts a demanding presence with great views.

The versatile floor plan offers high ceilings with superior timber flooring throughout, beaming with natural light this home will engage you with its appealing outlook and stylish finishes. Upon entry be greeted with formal living and dining zones, renovated kitchen with ample cupboard space and equipped with a full range of quality appliances with adjoining meals area overlooking a separate family room which extends to a balcony offering amazing views. All bedrooms are well proportioned and include built-in robes with an updated central bathroom to service, whilst

## 4 🛤 2 🚔 3 🚘

| Туре      | : House          |
|-----------|------------------|
| Price     | :\$880,000       |
| Land Size | : 760 sqm        |
| View      | : https://www.ia |

: https://www.jasonrealestate.com.au/sale/vic /north/greenvale/residential/house/7330063