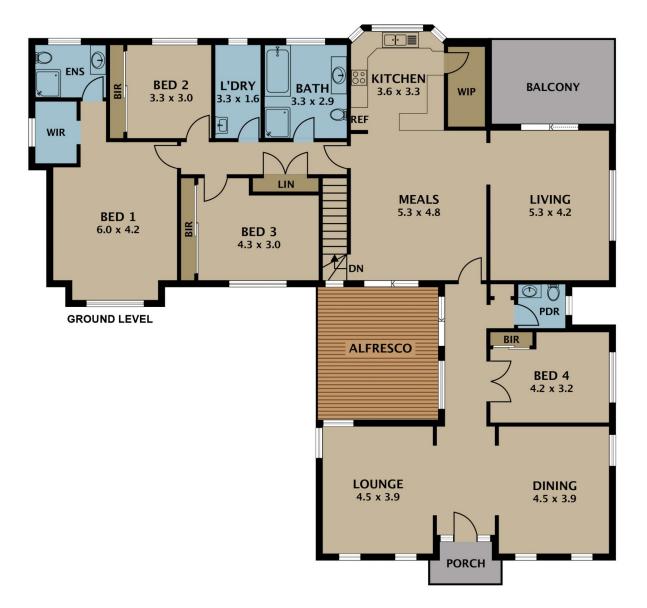

The versatile floor plan offers high ceilings with superior timber flooring throughout, beaming with natural light this home will engage you with its appealing outlook and stylish finishes. Upon entry be greeted with formal living and dining zones, renovated kitchen with ample cupboard space and equipped with a full range of quality appliances with adjoining meals area overlooking a separate family room which extends to a balcony offering amazing views. All bedrooms are well proportioned and include built-in robes with an updated central bathroom to service, whilst

# 7 Piccadilly Court Greenvale