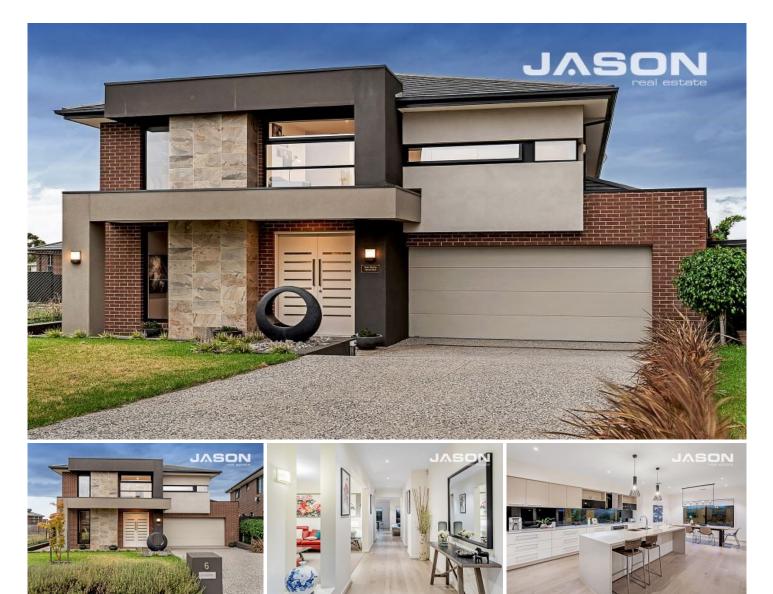

#### **6 Battista Grove GREENVALE VIC**

This impeccably presented family home in a quiet neighbourhood in sought-after 'Providence Estate', just footsteps to award-winning Napoli Park, offers excellent separation of living over two levels, as well as expansive alfresco entertaining on a low maintenance 645m2 block...there is nothing needing to be spent, it sparkles inside and out!

At 43 squares, the size is substantial; and the home is complete with four bedrooms, two bathrooms plus powder room, three separate living areas, study adjacent to entrance, well-equipped galley kitchen, covered patio overlooking gardens, separate laundry, and double lock up garage with drive through access to cemented parking at rear for third vehicle.