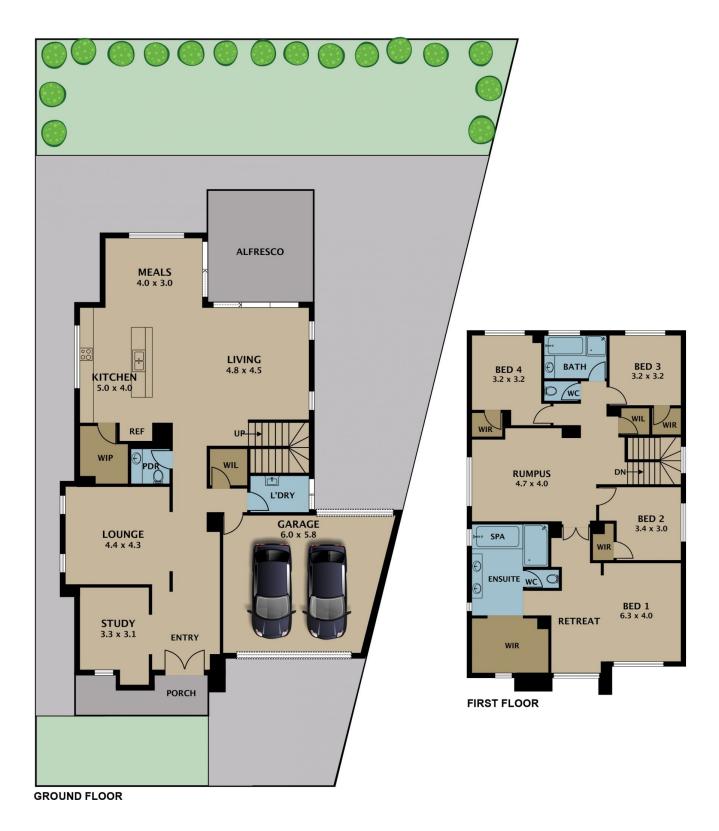

At 43 squares, the size is substantial; and the home is complete with four bedrooms, two bathrooms plus powder room, three separate living areas, study adjacent to entrance, well-equipped galley kitchen, covered patio overlooking gardens, separate laundry, and double lock up garage with drive through access to cemented parking at rear for third vehicle.

## 6 Battista Grove Greenvale

Disclaimer. Please note plans are indicative only and not drawn to exact scale. All dimensions are approximate. Potential buyers view the property in person.

# 6 Battista Grove Greenvale