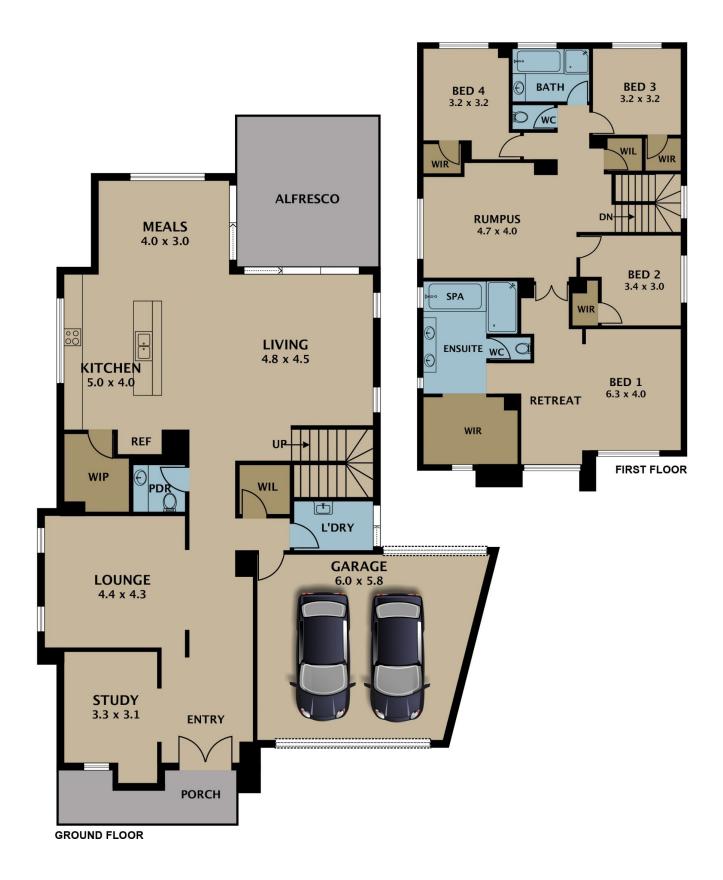

At 43 squares, the size is substantial; and the home is complete with four bedrooms, two bathrooms plus powder room, three separate living areas, study adjacent to entrance, well-equipped galley kitchen, covered patio overlooking gardens, separate laundry, and double lock up garage with drive through access to cemented parking at rear for third vehicle.

## 6 Battista Grove Greenvale

Disclaimer. Please note plans are indicative only and not drawn to exact scale. All dimensions are approximate. Potential buyers view the property in person.

# 6 Battista Grove Greenvale