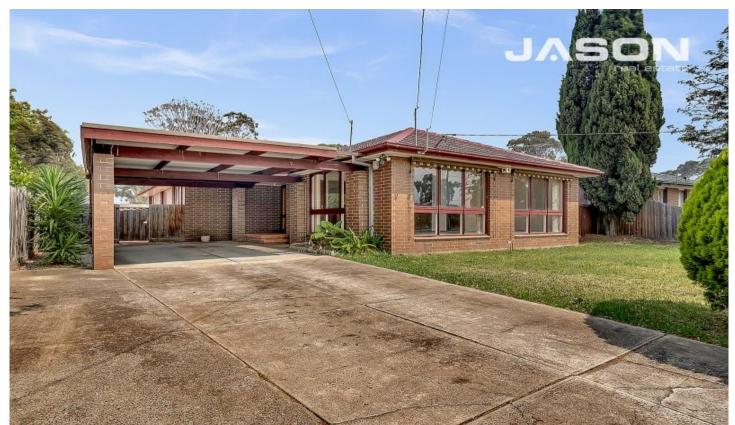

## 7 Fisher Grove TULLAMARINE VIC

Situated in a premier pocket of Tullamarine this well-presented brick veneer family home set on a 585 m2 approx allotment has everything to offer for the growing family.

Comprising; separate entrance foyer, great living zones which include large lounge room, dining room, meals area plus a rumpus room/family room, well-appointed kitchen with ample cupboard space, 3 bedroom and study excellent size bedrooms, Central bathroom, roomy laundry, low maintenance garden and a side drive way leading to a double carport.