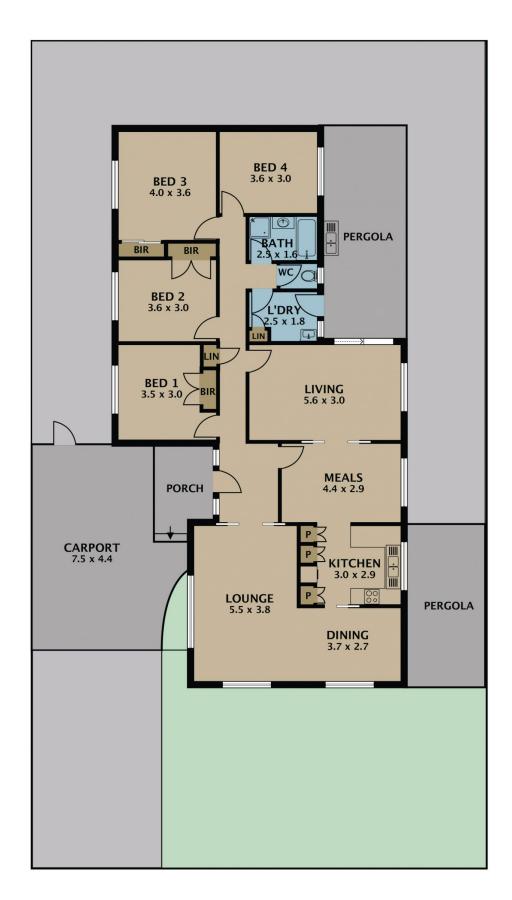

## 7 Fisher Grove TULLAMARINE VIC

Situated in a premier pocket of Tullamarine this well-presented brick veneer family home set on a 585 m2 approx allotment has everything to offer for the growing family.

Comprising; separate entrance foyer, great living zones which include large lounge room, dining room, meals area plus a rumpus room/family room, well-appointed kitchen with ample cupboard space, 3 bedroom and study excellent size bedrooms, Central bathroom, roomy laundry, low maintenance garden and a side drive way leading to a double carport.

Fittings include: all fixed floor coverings, electric light fittings, gas ducted heating, evaporative cooling, hot plates,

For full version visit the website