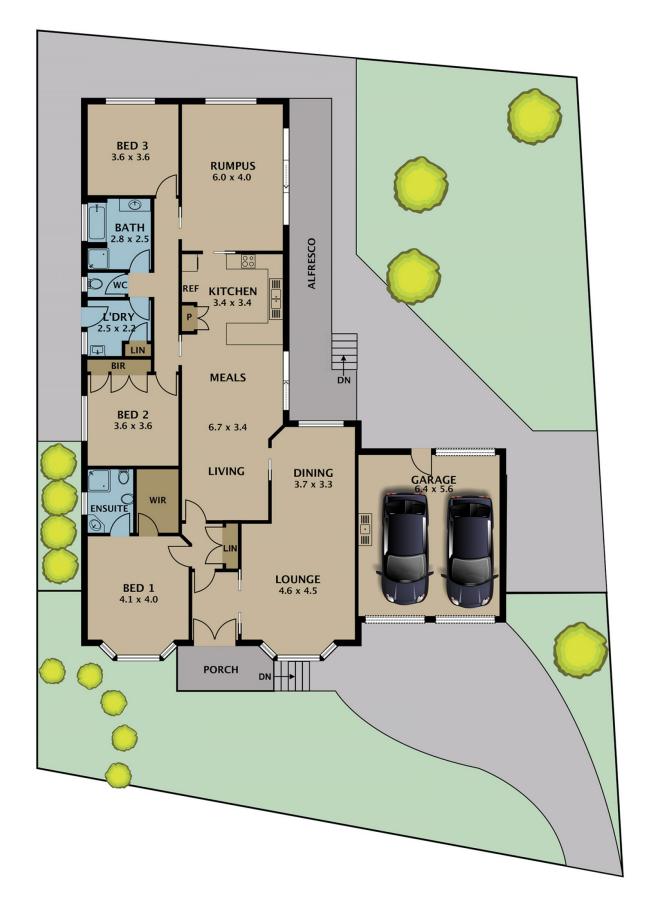

## **4 Kentmere Court GREENVALE VIC**

Set on a generous allotment measuring approx. 729 m2 and in the coveted Greenvale Primary School zone this well presented elevated single level family home in positioned in a prized location and only minutes from Greenvale Shopping Centre, public transport and parklands.

Ideal for the young family this homes features great living zones including a formal lounge / dining room, a well-appointed kitchen overlooking a casual meals / family area plus a great size rumpus / games room.

3 Excellent size bedrooms, master with full ensuite, central bathroom, great size laundry, side drive way leading to a double brick garage with kitchenette and mains gas available plus a drive through rear access to a huge back

3 📭 2 🔓 2 🖨

Type : House Land Size : 729 sqm

View: https://www.jasonrealestate.com.au/sale/vic/north/greenvale/residential/house/7330069

Jason Sassine 03 9338 6411

For full version visit the website

Disclaimer. Please note plans are indicative only and not drawn to exact scale. All dimensions are approximate. Potential buyers view the property in person.

Disclaimer. Please note plans are indicative only and not drawn to exact scale. All dimensions are approximate. Potential buyers view the property in person.