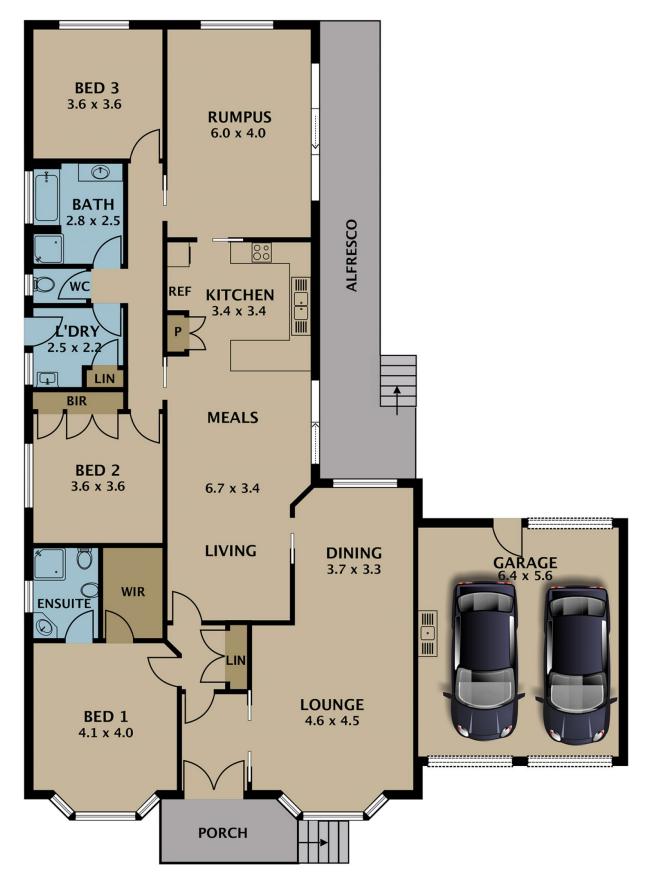

## **4 Kentmere Court GREENVALE VIC**

Set on a generous allotment measuring approx. 729 m2 and in the coveted Greenvale Primary School zone this well presented elevated single level family home in positioned in a prized location and only minutes from Greenvale Shopping Centre, public transport and parklands.

Ideal for the young family this homes features great living zones including a formal lounge / dining room, a well-appointed kitchen overlooking a casual meals / family area plus a great size rumpus / games room.

3 Excellent size bedrooms, master with full ensuite, central bathroom, great size laundry, side drive way leading to a double brick garage with kitchenette and mains gas available plus a drive through rear access to a huge back

3 📭 2 🔓 2 🖨

Type : House Land Size : 729 sqm

View: https://www.jasonrealestate.com.au/sale/vic/north/greenvale/residential/house/7330069

Jason Sassine 03 9338 6411

For full version visit the website

Disclaimer. Please note plans are indicative only and not drawn to exact scale. All dimensions are approximate. Potential buyers view the property in person.

Disclaimer. Please note plans are indicative only and not drawn to exact scale. All dimensions are approximate. Potential buyers view the property in person.