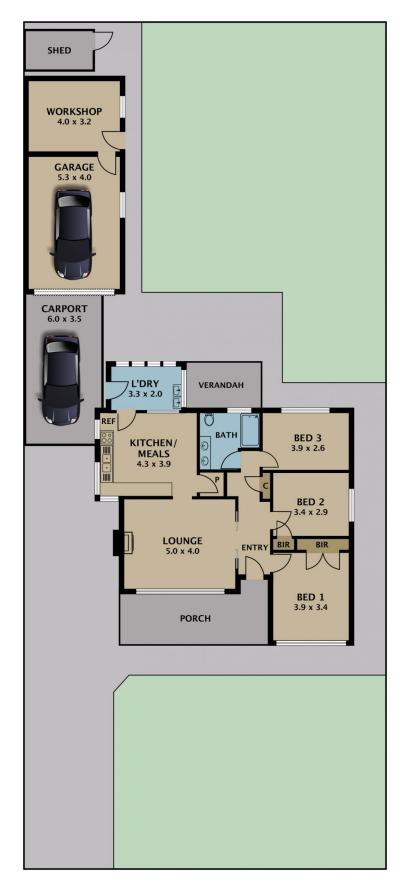

This perfectly located home comprises: front undercover porch, lounge room with heating, kitchen/meals area with gas stove, three good sized bedrooms, central bathroom, drive through access to rear, lock up single garage and plenty of backyard space.

## 3 📭 1 🟪 3 🗬

Type : House Land Size : 542 sqm

**View**: https://www.jasonrealestate.com.au/sale/vic

/north/tullamarine/residential/house/733007

2

Disclaimer. Please note plans are indicative only and not drawn to exact scale. All dimensions are approximate. Potential buyers view the property in person.