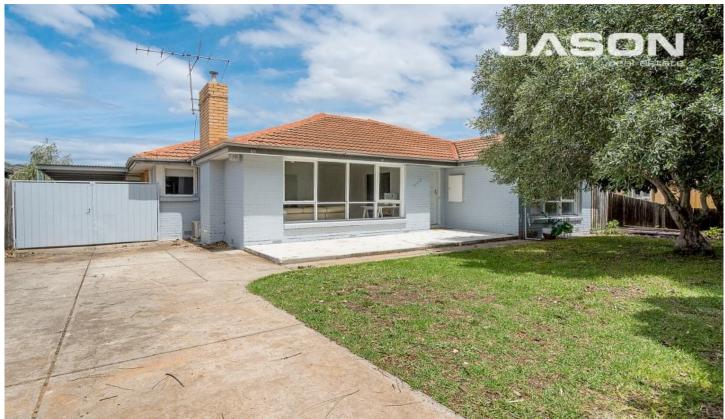

## 1 Theresa Street TULLAMARINE VIC

This brick veneer home has all the right ingredients to offer being located in a prime location close to everything Tullamarine has to offer with schools, shops, transport and freeways at your doorstep.

This perfectly located home comprises: front undercover porch, lounge room with heating, kitchen/meals area with gas stove, three good sized bedrooms, central bathroom, drive through access to rear, lock up single garage and plenty of backyard space.