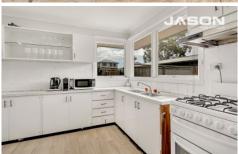

This perfectly located home comprises: front undercover porch, lounge room with heating, kitchen/meals area with gas stove, three good sized bedrooms, central bathroom, drive through access to rear, lock up single garage and plenty of backyard space.