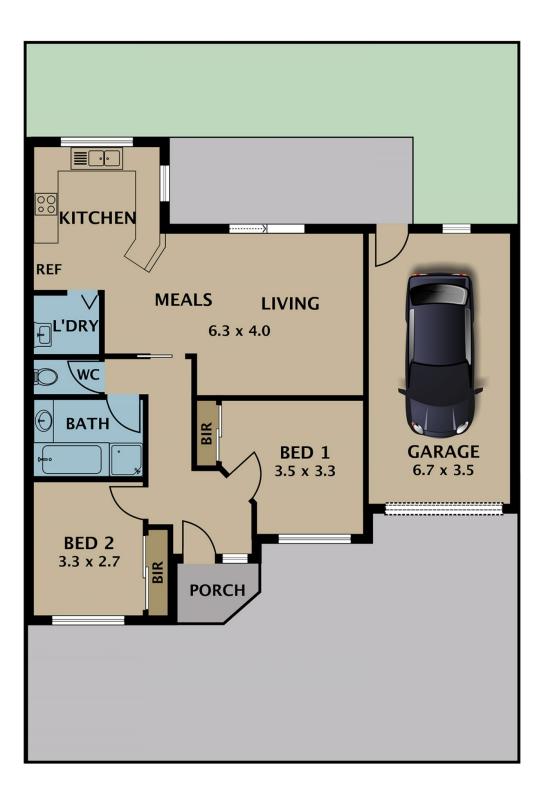

### 2/38 Waratah Avenue TULLAMARINE VIC

This villa unit provides an excellent opportunity for a first home buyer or investor looking to purchase a villa unit in a prime location and looking to do so on a budget. Including two spacious bedrooms with built in robes, open plan living, well maintained kitchen with ample of cupboard space including stainless steel cooking appliances, great bathroom with SSR, separate laundry and garage. Extras include ducted heating, large courtyard, stainless steel appliances and much more. The location couldn't get any better; Westfield Airport West is only a 5 min drive away, Melrose Drive Shopping Strip 450m away, easy access to Freeways, 14km from CBD and a 10-minute drive to Melbourne Airport. Everything you need is at your doorstep.

## For full version visit the website

https://www.jasonrealestate.com.au

Disclaimer. Please note plans are indicative only and not drawn to exact scale. All dimensions are approximate. Potential buyers view the property in person.