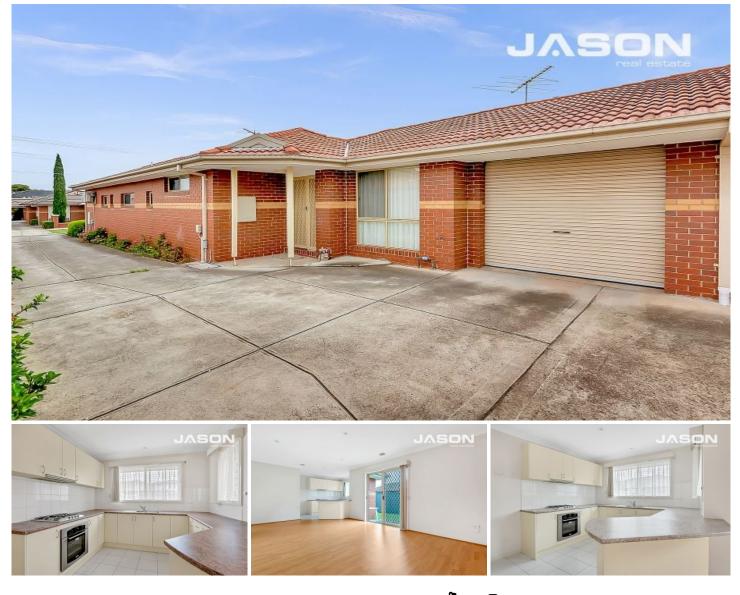

### 2/38 Waratah Avenue TULLAMARINE VIC

This villa unit provides an excellent opportunity for a first home buyer or investor looking to purchase a villa unit in a prime location and looking to do so on a budget. Including two spacious bedrooms with built in robes, open plan living, well maintained kitchen with ample of cupboard space including stainless steel cooking appliances, great bathroom with SSR, separate laundry and garage. Extras include ducted heating, large courtyard, stainless steel appliances and much more. The location couldn't get any better; Westfield Airport West is only a 5 min drive away, Melrose Drive Shopping Strip 450m away, easy access to Freeways, 14km from CBD and a 10-minute drive to Melbourne Airport. Everything you need is at your doorstep.

# 2 🎮 1 🚔 1 🛱

#### Type : Unit

View : https://www.jasonrealestate.com.au/sale/vic/north /tullamarine/residential/unit/7330073