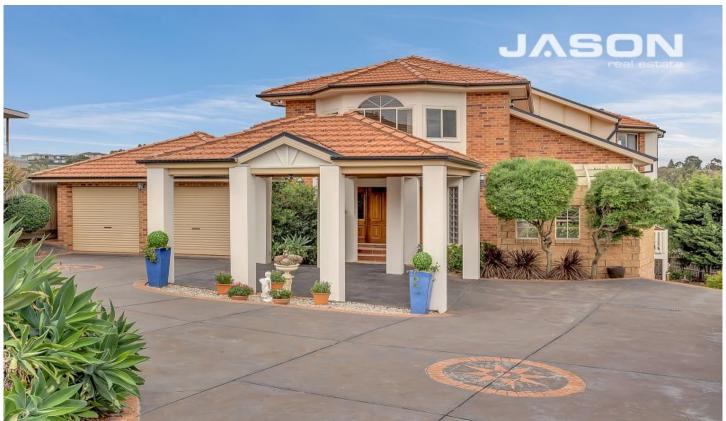

## 99 Dunfermline Avenue GREENVALE VIC

Set amongst established gardens over 1368 m2 approx. this beautifully presented family home is positioned within one of Greenvale sought after location offering uninterrupted picturesque valley views and the native gardens.

This architected designed home capturing natural light throughout consists of a spacious living zones includes formal lounge room with cathedral ceilings, dining room leading out to timer deck balcony, open family room, rumpus/games room and a huge second family/retreat room located upstairs.