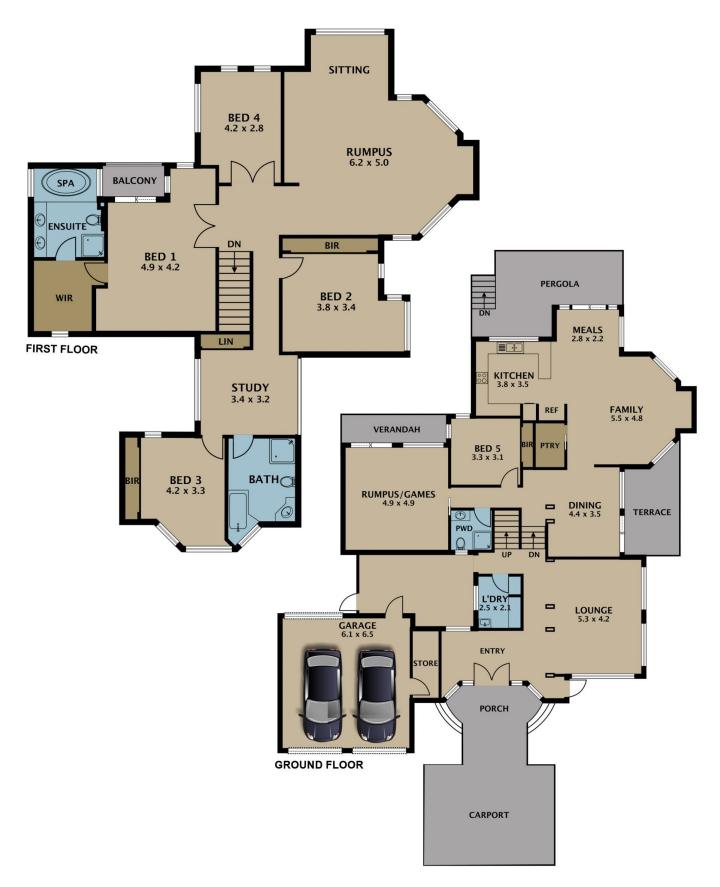

## 99 Dunfermline Avenue GREENVALE VIC

Set amongst established gardens over 1368 m2 approx. this beautifully presented family home is positioned within one of Greenvale sought after location offering uninterrupted picturesque valley views and the native gardens.

This architected designed home capturing natural light throughout consists of a spacious living zones includes formal lounge room with cathedral ceilings, dining room leading out to timer deck balcony, open family room, rumpus/games room and a huge second family/retreat room located upstairs.

A solid American Oak timber kitchen with Ilve upright stove and oven, all the cupboard space plus walk in pantry,

4 🗀 3 🚍 3 🖨

Type : House Land Size : 1368 sqm

View: https://www.jasonrealestate.com.au/sale/vic/north/greenvale/residential/house/7330074

Jason Sassine 03 9338 6411

For full version visit the website

Disclaimer. Please note plans are indicative only and not drawn to exact scale. All dimensions are approximate. Potential buyers view the property in person.

Disclaimer. Please note plans are indicative only and not drawn to exact scale. All dimensions are approximate. Potential buyers view the property in person.