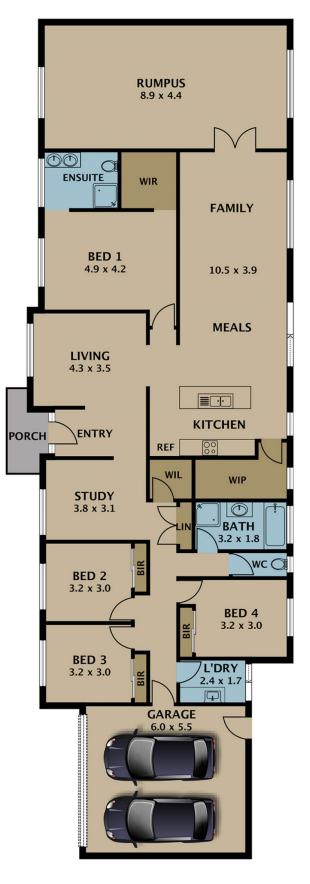

## **5 Billabong Close MICKLEHAM VIC**

Admirably positioned on approximately 2.5 level acres, only a short driving distance to Craigieburn central, schools and transport.

The spacious floorplan features three living areas, including family room, lounge room and huge rumpus room. Four good size bedrooms all with BIR's master with full ensuite and WIR. Separate study, modern kitchen with stone bench tops and walking pantry overlooking the meals area. Central bright bathroom and roomy laundry.

The property features a double garage with internal access, large shed and green houses.

Water won't be a concern as the 141,000L water tanks provides optimum water storage.

## 5 Billabong Close Mickleham