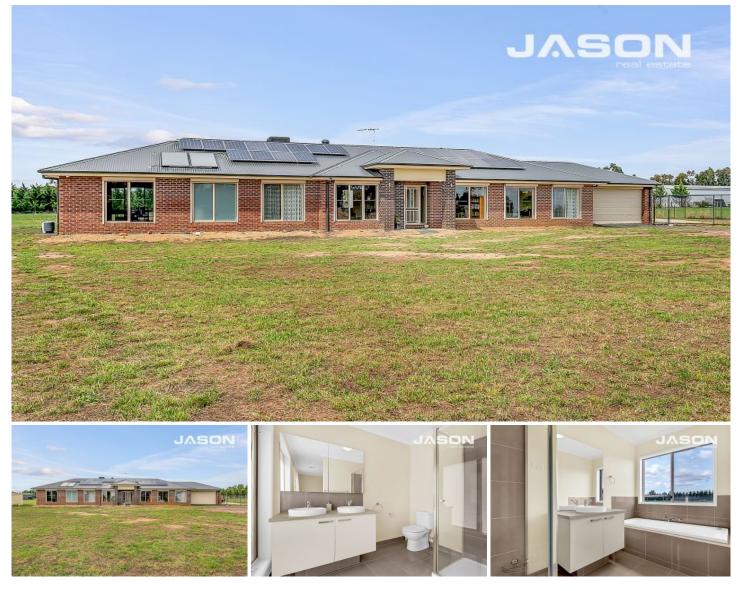

## **5 Billabong Close MICKLEHAM VIC**

Admirably positioned on approximately 2.5 level acres, only a short driving distance to Craigieburn central, schools and transport.

The spacious floorplan features three living areas, including family room, lounge room and huge rumpus room. Four good size bedrooms all with BIR's master with full ensuite and WIR. Separate study, modern kitchen with stone bench tops and walking pantry overlooking the meals area. Central bright bathroom and roomy laundry.

The property features a double garage with internal access, large shed and green houses.

Water won't be a concern as the 141,000L water tanks provides optimum water storage.

## 4 🛤 2 🏪 2 🚘

Type : House

View : https://www.jasonrealestate.com.au/sale/vic/north /mickleham/residential/house/7330076

For full version visit the website

https://www.jasonrealestate.com.au

Disclaimer. Please note plans are indicative only and not drawn to exact scale. All dimensions are approximate. Potential buyers view the property in person.