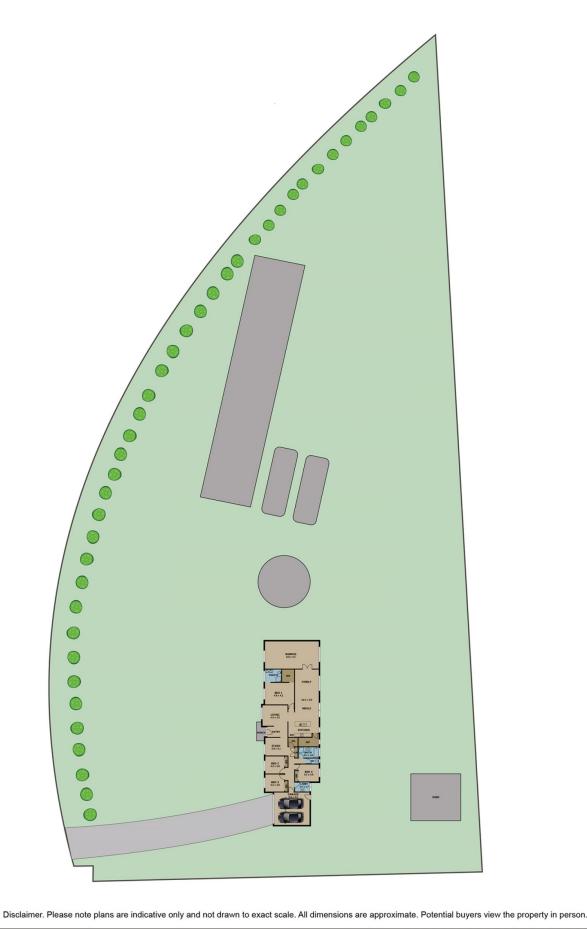

## **5 Billabong Close MICKLEHAM VIC**

Admirably positioned on approximately 2.5 level acres, only a short driving distance to Craigieburn central, schools and transport.

The spacious floorplan features three living areas, including family room, lounge room and huge rumpus room. Four good size bedrooms all with BIR's master with full ensuite and WIR. Separate study, modern kitchen with stone bench tops and walking pantry overlooking the meals area. Central bright bathroom and roomy laundry.

The property features a double garage with internal access, large shed and green houses.

Water won't be a concern as the 141,000L water tanks provides optimum water storage.

## 5 Billabong Close Mickleham