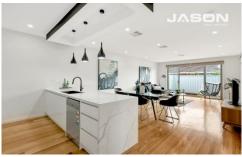

## 14 Dianne Drive TULLAMARINE VIC

Your search will forever end once you inspect this brand-new street frontage home; offering quality and attention to detail that will not disappoint. A rare opportunity that is in a great location close to shops, schools, transport. Comprising: 4 great sized bedrooms (master with full ensuite and walk in robe), Great sized kitchen with stone bench tops, elegantly designed central bathroom, gorgeous open plan living, side driveway, lock up garage, and last but not least, outside there is a magnificent sized courtyard area that is fully landscaped.

Fixtures and fittings include: heating, cooling, 900m stainless steel appliances, stone bench tops, hot water service, vacuum maid system, alarm system, video intercom, elegantly designed polished floor boards, remote