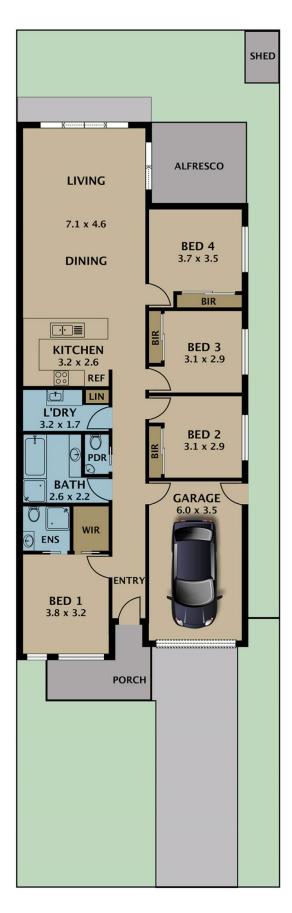

## 14 Dianne Drive TULLAMARINE VIC

Your search will forever end once you inspect this brand-new street frontage home; offering quality and attention to detail that will not disappoint. A rare opportunity that is in a great location close to shops, schools, transport. Comprising: 4 great sized bedrooms (master with full ensuite and walk in robe), Great sized kitchen with stone bench tops, elegantly designed central bathroom, gorgeous open plan living, side driveway, lock up garage, and last but not least, outside there is a magnificent sized courtyard area that is fully landscaped.

4 🖳 2 🖺 1 😭

Type: House

View: https://www.jasonrealestate.com.au/sale/vic/north

/tullamarine/residential/house/7330077

For full version visit the website

Disclaimer. Please note plans are indicative only and not drawn to exact scale. All dimensions are approximate. Potential buyers view the property in person.