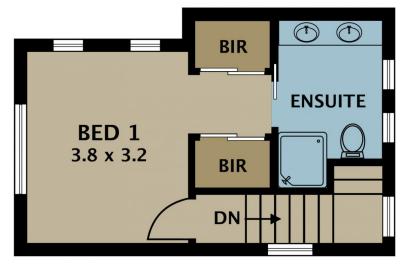

## 2 2 2

Type: Townhouse

**View**: https://www.jasonrealestate.com.au/sale/vic/north/westmeadows/residential/townhouse/7330078

**FIRST FLOOR** 

**GROUND FLOOR** 

Disclaimer. Please note plans are indicative only and not drawn to exact scale. All dimensions are approximate. Potential buyers view the property in person.