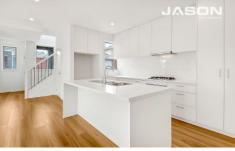

## 4/4 Hopetoun Court WESTMEADOWS VIC

This brand-new double story unit is all about quality and attention to detail rarely seen in this great location. Perfectly located close to shops, schools, and transport, it doesn't get any better than this. Encompassing: 2 bedrooms, one downstairs with built in robes and the main bedroom upstairs with walk in robs and full ensuite with a double vanity. Great sized kitchen with stone bench tops, plenty of cupboard space, large walk in laundry. Outside there is a magnificent sized courtyard area that is fully fenced and much more.

## Fixtures and fittings include:

heating, cooling, stainless steel appliances, stone bench tops, water tank, hot water service, floor boards and so much more.

For full version visit the website