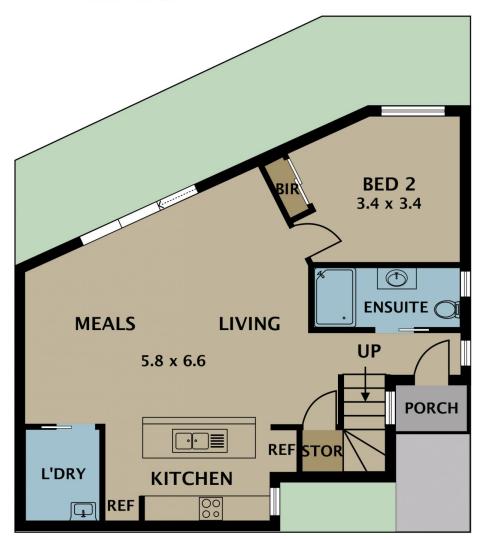

## 2 2 2

Type: Townhouse

**View**: https://www.jasonrealestate.com.au/sale/vic/north/westmeadows/residential/townhouse/7330078

**FIRST FLOOR** 

**GROUND FLOOR** 

Disclaimer. Please note plans are indicative only and not drawn to exact scale. All dimensions are approximate. Potential buyers view the property in person.