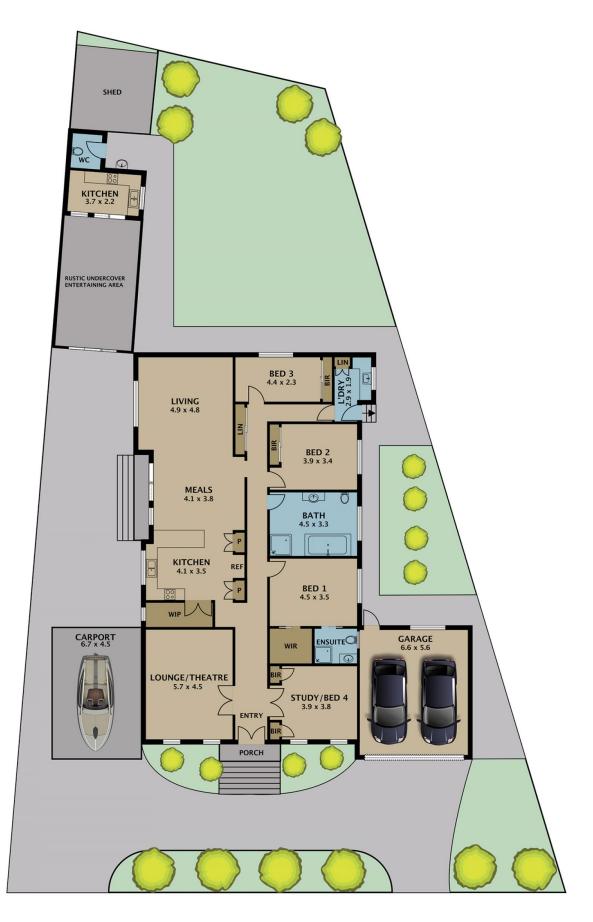

With living all on one level and a well-designed family friendly floor plan facilitating good separation; the home is complete with four bedrooms, two bathrooms plus third toilet, open plan living/dining, hardwired theatre room/lounge, high-end kitchen with butler's pantry plus second kitchen servicing the fabulous covered alfresco entertaining area, separate laundry with external access, double lock up garage plus extra high carport for

3 🚐 2 🔓 3 🗬

Type : House Land Size : 1000 sqm

View : https://www.jasonrealestate.com.au/sale/vic

/north/greenvale/residential/house/7330080

Jason Sassine 03 9338 6411

For full version visit the website

Disclaimer. Please note plans are indicative only and not drawn to exact scale. All dimensions are approximate. Potential buyers view the property in person.