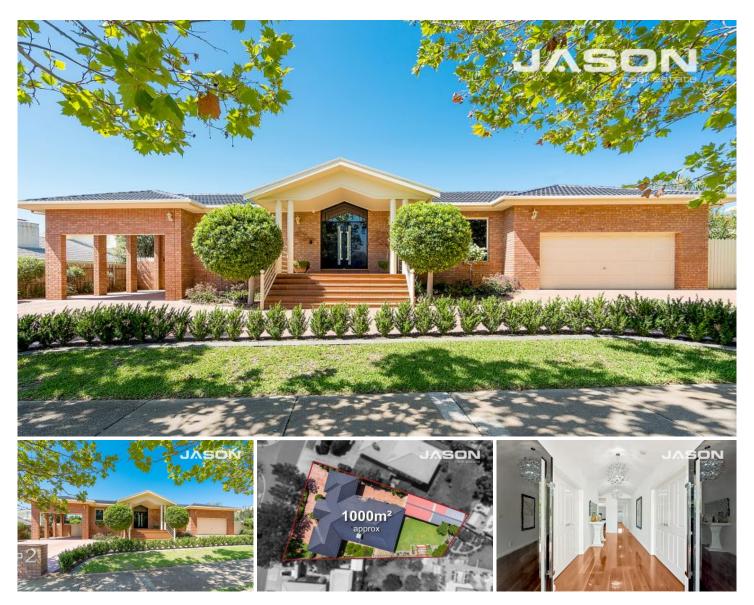

## **2 Piccadilly Court GREENVALE VIC**

This gracious Greenvale residence, beautifully presented inside and out, offers the ultimate in contemporary family living with stunning interiors and an outstanding alfresco entertaining zone...this is a home that can cater for all occasions in impeccable style and panache, let the joie de vivre commence.

With living all on one level and a well-designed family friendly floor plan facilitating good separation; the home is complete with four bedrooms, two bathrooms plus third toilet, open plan living/dining, hardwired theatre room/lounge, high-end kitchen with butler's pantry plus second kitchen servicing the fabulous covered alfresco entertaining area, separate laundry with external access, double lock up garage plus extra high carport for

3 🚐 2 🔓 3 🗬

Type : House Land Size : 1000 sqm

View : https://www.jasonrealestate.com.au/sale/vic

/north/greenvale/residential/house/7330080

Jason Sassine 03 9338 6411

For full version visit the website

Disclaimer. Please note plans are indicative only and not drawn to exact scale. All dimensions are approximate. Potential buyers view the property in person.