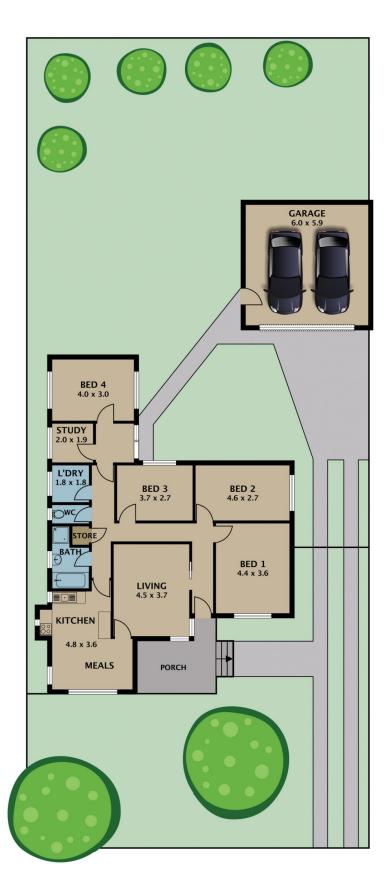

## 23 Chapman Avenue GLENROY VIC

With fantastic scope to re-develop (STCA) this residents offers an abundance of options to builders, investors and home buyers. Set on an allotment measuring a fantastic 653m2 approx. this elevated brick veneer triple fronted property offered first time for sale is positioned in one of Glenroy's most favorable pockets.

Featuring separate entry, 4 excellent size bedrooms plus study, lounge room, kitchen and meals combination, central bathroom, separate toilet, roomy laundry and side driveway leading to a double garage.

Fixtures included: gas ducted heating, evaporative cooling, gas heater, gas hot plates, oven, remote garage door and much more.

4 🕒 1 📛 2 🖨

Type : House Land Size : 653 sqm

View: https://www.jasonrealestate.com.au/sale/vic/north/glenroy/residential/house/7330081