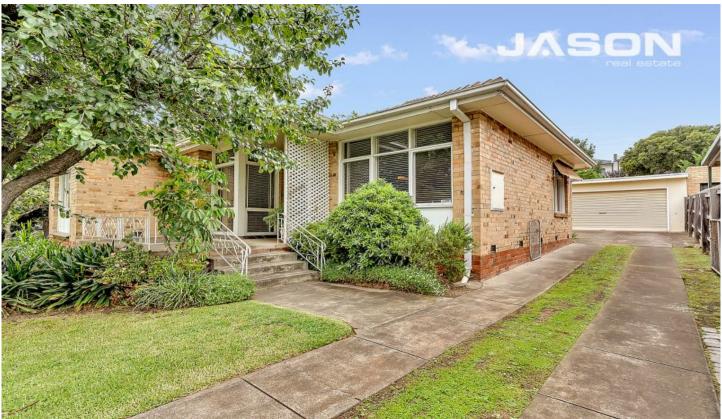

## 23 Chapman Avenue GLENROY VIC

With fantastic scope to re-develop (STCA) this residents offers an abundance of options to builders, investors and home buyers. Set on an allotment measuring a fantastic 653m2 approx. this elevated brick veneer triple fronted property offered first time for sale is positioned in one of Glenroy's most favorable pockets.

Featuring separate entry, 4 excellent size bedrooms plus study, lounge room, kitchen and meals combination, central bathroom, separate toilet, roomy laundry and side driveway leading to a double garage.