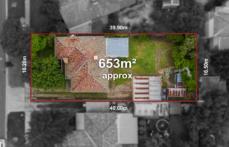

## 23 Chapman Avenue GLENROY VIC

With fantastic scope to re-develop (STCA) this residents offers an abundance of options to builders, investors and home buyers. Set on an allotment measuring a fantastic 653m2 approx. this elevated brick veneer triple fronted property offered first time for sale is positioned in one of Glenroy's most favorable pockets.