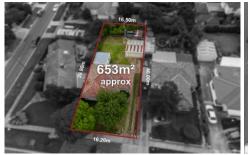

## 23 Chapman Avenue GLENROY VIC

With fantastic scope to re-develop (STCA) this residents offers an abundance of options to builders, investors and home buyers. Set on an allotment measuring a fantastic 653m2 approx. this elevated brick veneer triple fronted property offered first time for sale is positioned in one of Glenroy's most favorable pockets.