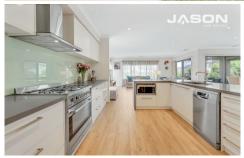

A grand entrance foyer with high ceilings and superior timber engineered floors throughout this substantial home is complete with four bedrooms, two bathrooms plus powder room, three separate living areas, study adjacent to the entrance, well-equipped galley kitchen, covered patio overlooking gardens, separate laundry, and double lock-up garage.

The decor is well-designed and stylish; features include

For full version visit the website