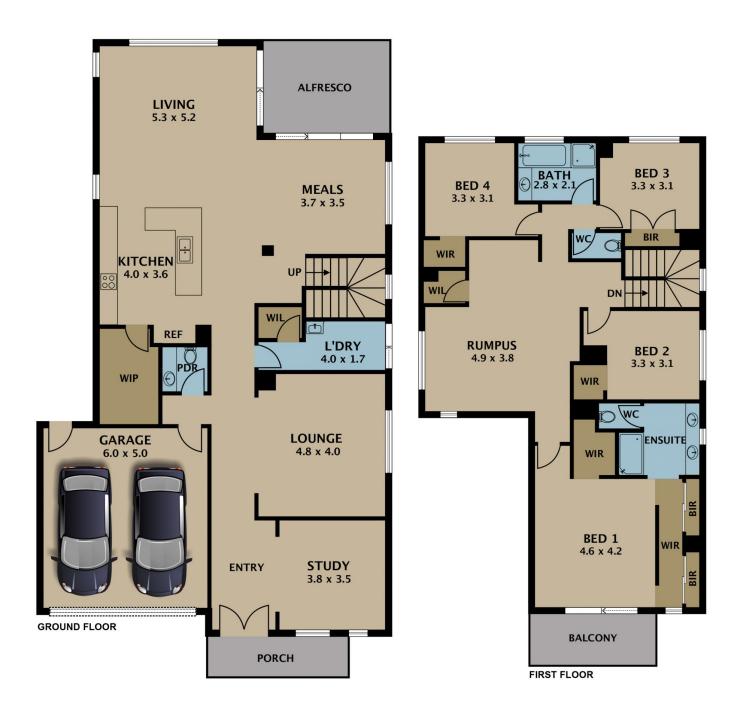

## 10 Inspiration Way GREENVALE VIC

Nestled in the sought-after pocket of 'Aspect Estate' with lovely parks and walking tracks close by, this immaculately 39 sq. Carlisle built family home is set on a generous 546m2 allotment and features a fabulous range of living zones designed for elite entertainment and quiet relaxation.

A grand entrance foyer with high ceilings and superior timber engineered floors throughout this substantial home is complete with four bedrooms, two bathrooms plus powder room, three separate living areas, study adjacent to the entrance, well-equipped galley kitchen, covered patio overlooking gardens, separate laundry, and double lock-up garage.

The decor is well-designed and stylish; features include

For full version visit the website

## 4 🕮 2 🖺 2 🖨

Type : House Building Size : 4 sqm Land Size : 546 sqm

View : https://www.jasonrealestate.com.au/sale /vic/north/greenvale/residential/house/73

30083

Jason Sassine 03 9338 6411

Disclaimer. Please note plans are indicative only and not drawn to exact scale. All dimensions are approximate. Potential buyers view the property in person.