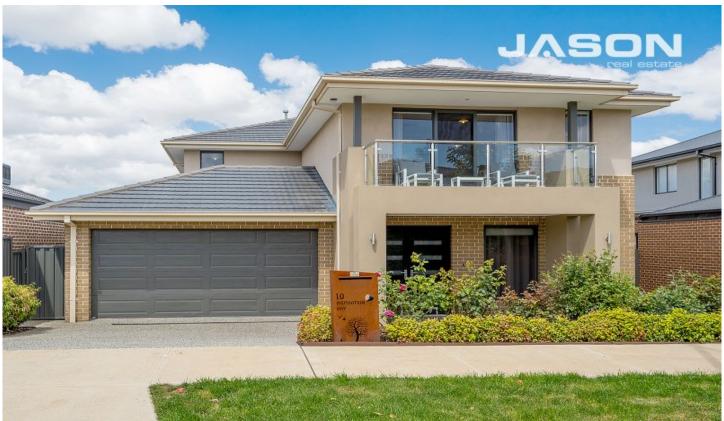

## 10 Inspiration Way GREENVALE VIC

Nestled in the sought-after pocket of 'Aspect Estate' with lovely parks and walking tracks close by, this immaculately 39 sq. Carlisle built family home is set on a generous 546m2 allotment and features a fabulous range of living zones designed for elite entertainment and quiet relaxation.

A grand entrance foyer with high ceilings and superior timber engineered floors throughout this substantial home is complete with four bedrooms, two bathrooms plus powder room, three separate living areas, study adjacent to the entrance, well-equipped galley kitchen, covered patio overlooking gardens, separate laundry, and double lock-up garage.