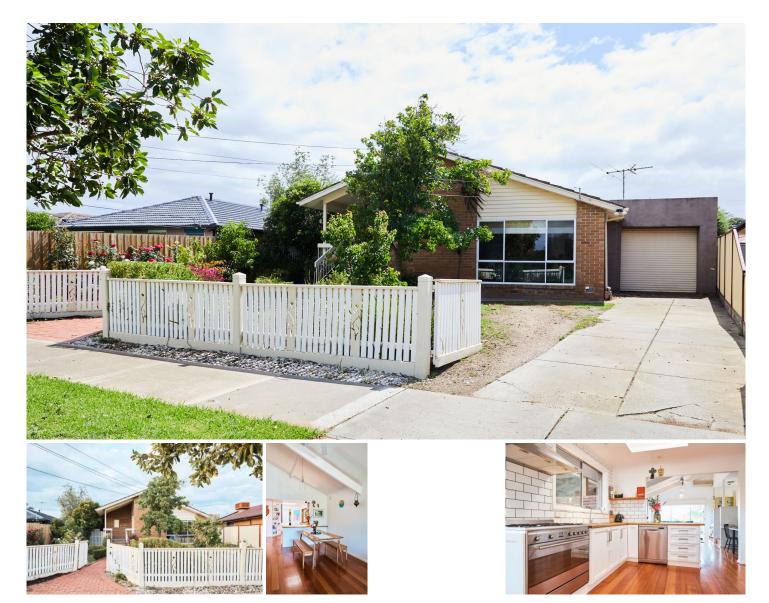

## 8 Dorothy Street TULLAMARINE VIC

Located in the heart of Tullamarine within close proximity to schools, Melrose Drive Shops & cafes strip, Westfield Shopping town and public transport, this gorgeous split level family home has all the hard work done for you. This home offers 3 great sized bedrooms all with floorboards and an elegant central bathroom. Step down to a well-presented lounge, meals area, laundry and modern style kitchen.

Step outside to a beautifully landscaped backyard, where you will absolutely love to entertain family and friends all year round. The home features a brilliant undercover entertaining area. Last but not least, this home also presents a separate studio/workshop and kids play area.

Fixtures include: Gas ducted heating, split system cooling, ceiling fans, electric oven, gas hotplates, dishwasher and much more.