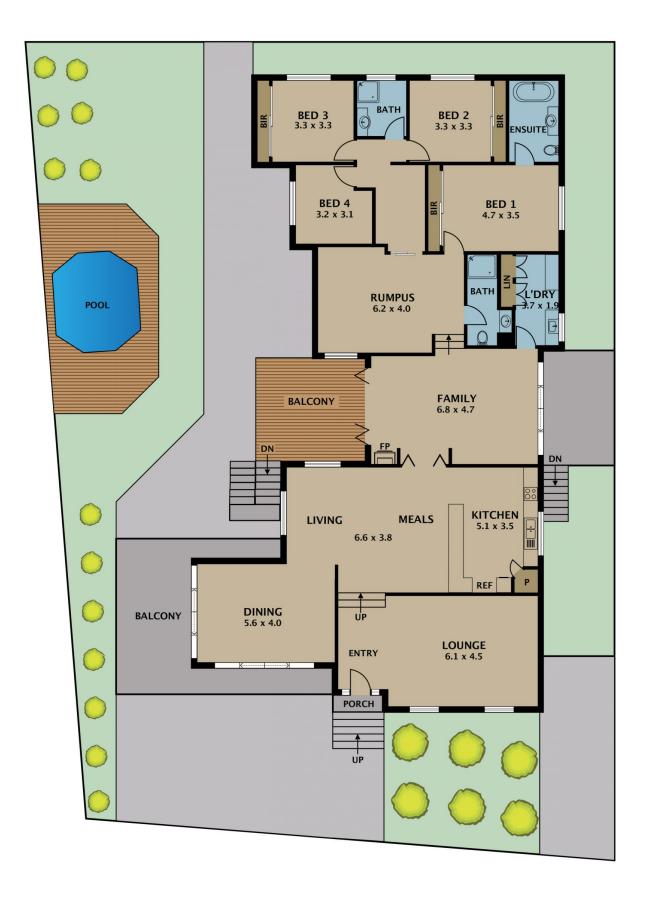

## **4 Nicholson Court GREENVALE VIC**

Providing a strong eye-catching presence, this elegant & grandeur designed residence in Greenvale's prime location, with magnificent views, will suit the most fastidious buyer looking for comfort & luxury.

Set on an impressive 787m2 (approx) parcel of land, this magnificent residence is instantly inviting. With step up and down designed free flowing areas, it has the perfect blend of formal & informal living zones.

The home offers four generous sized bedrooms; the master bedroom has a full ensuite, two central bathrooms. Also offering formal lounge, separate dining room with access to balcony area, living / meals area,

well equipped kitchen with modern appliances, rangehood

4 🕒 3 🔓 3 🖨

Type : House Land Size : 787 sqm

View: https://www.jasonrealestate.com.au/sale/vic/north/greenvale/residential/house/7330086

Jason Sassine 03 9338 6411