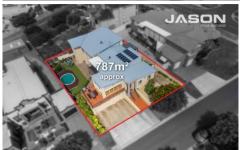

Set on an impressive 787m2 (approx) parcel of land, this magnificent residence is instantly inviting. With step up and down designed free flowing areas, it has the perfect blend of formal & informal living zones.