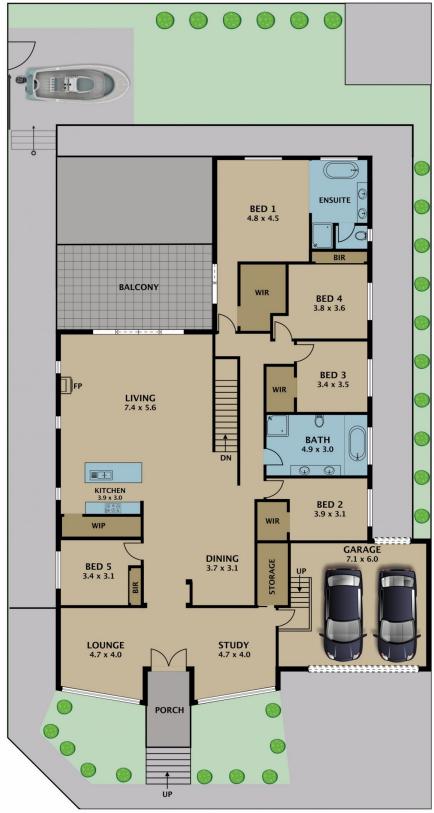

## 25 Crestmont Terrace CRAIGIEBURN VIC

Defined by the strong street presence, a supremely spacious floor plan and superb outlook, this split level architecturally designed home have instantly appealing facade. Along with Huge terrace overlooking a panoramic city view. Set on a large allotment measuring 827sqm (approx), it appeals to the large family looking for a spacious home in a premium and sought-after location.

Designed with an emphasis on space & style, this well-built home offers multiple living zones throughout that include formal and informal living areas.

Ground floor offering a grand entry leading to the formal lounge room and study room, large ultra-modern kitchen with cathedral ceilings overlooking to the dining room and living area with access to the huge balcony, a total of 5

## 5 🕮 3 🖺 2 🖨

Type : House Building Size : 63 sqm Land Size : 827 sqm

View : https://www.jasonrealestate.com.au/sale /vic/north/craigieburn/residential/house/7

330088

Romeo Sassine 03 9338 6411

**GROUND LEVEL** 

Disclaimer. Please note plans are indicative only and not drawn to exact scale. All dimensions are approximate. Potential buyers view the property in person.

LOWER LEVEL

Disclaimer. Please note plans are indicative only and not drawn to exact scale. All dimensions are approximate. Potential buyers view the property in person.