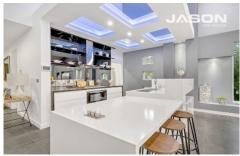

Designed with an emphasis on space & style, this well-built home offers multiple living zones throughout that include formal and informal living areas.

Ground floor offering a grand entry leading to the formal lounge room and study room, large ultra-modern kitchen with cathedral ceilings overlooking to the dining room and living area with access to the huge balcony, a total of 5