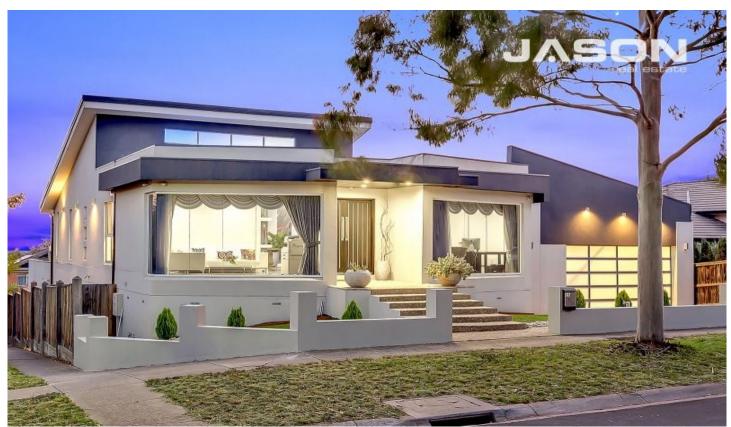

## 25 Crestmont Terrace CRAIGIEBURN VIC

Defined by the strong street presence, a supremely spacious floor plan and superb outlook, this split level architecturally designed home have instantly appealing facade. Along with Huge terrace overlooking a panoramic city view. Set on a large allotment measuring 827sqm (approx), it appeals to the large family looking for a spacious home in a premium and sought-after location.

Designed with an emphasis on space & style, this well-built home offers multiple living zones throughout that include formal and informal living areas.

Ground floor offering a grand entry leading to the formal lounge room and study room, large ultra-modern kitchen with cathedral ceilings overlooking to the dining room and living area with access to the huge balcony, a total of 5