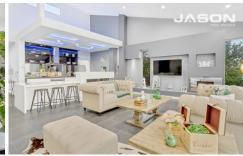

Designed with an emphasis on space & style, this well-built home offers multiple living zones throughout that include formal and informal living areas.

Ground floor offering a grand entry leading to the formal lounge room and study room, large ultra-modern kitchen with cathedral ceilings overlooking to the dining room and living area with access to the huge balcony, a total of 5