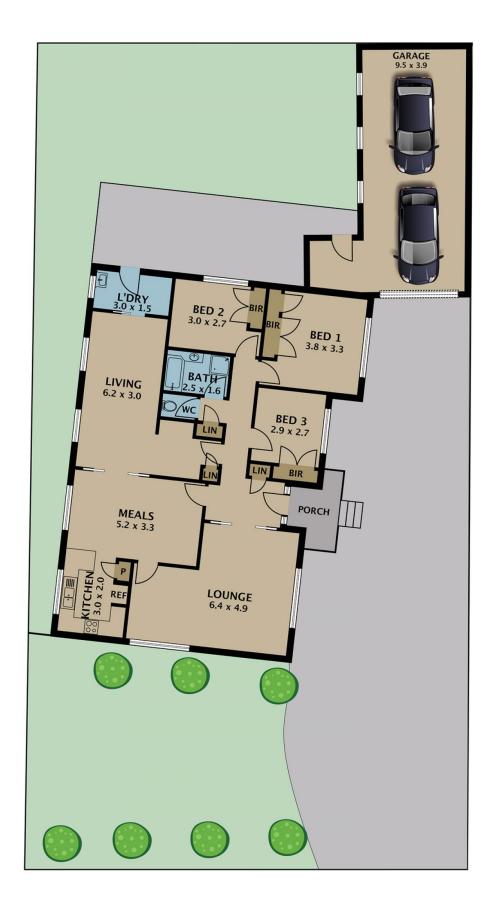

This gorgeous home with beautiful floating floorboards throughout offers 3 generous sized bedrooms with BIR's, 3 living area's including an L-shaped lounge, dining and rumpus room. This home also features a well-appointed kitchen, central bathroom, open study, large laundry, great sized backyard, double garage and much more.

## 3 📭 1 🔓 2 🖨

Type : House Land Size : 535 sqm

View: https://www.jasonrealestate.com.au/sale/vic

/north/gladstone-park/residential/house/733

0089

Disclaimer. Please note plans are indicative only and not drawn to exact scale. All dimensions are approximate. Potential buyers view the property in person.