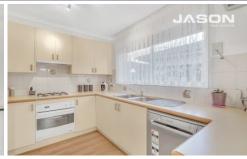

This gorgeous home with beautiful floating floorboards throughout offers 3 generous sized bedrooms with BIR's, 3 living area's including an L-shaped lounge, dining and rumpus room. This home also features a well-appointed kitchen, central bathroom, open study, large laundry, great sized backyard, double garage and much more.