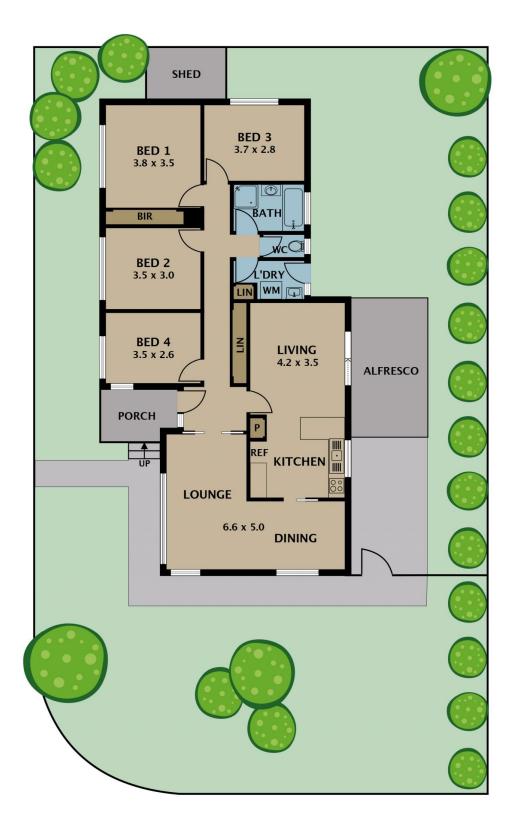

## 1 Larissa Avenue TULLAMARINE VIC

The ultimate combination of Corner allotment and location, this original home occupies a terrific allotment of land (approx 545sqm) in a prized Tullamarine's neighbourhood providing a lifestyle of immediate quality along with incredible options to renovate, rebuild or redevelop (STCA). Held by the same family for several years, the home's interior comprises four bedrooms, central bathroom and separate WC. Add to this a front L shaped lounge/dining, kitchen/meals/family area with gas stove, laundry, evaporative cooling, ducted heating and more. Close to Essendon Field, Westfield and shops, it's also close to schools & transport. Easy access to Tullamarine Freeway, Calder Freeway & Western Ring Road.

## 4 🎮 1 🚔

View

- Type : House
- Land Size : 545 sqm

: https://www.jasonrealestate.com.au/sale/vic /north/tullamarine/residential/house/733009 3

Jason Sassine 03 9338 6411

Disclaimer. Please note plans are indicative only and not drawn to exact scale. All dimensions are approximate. Potential buyers view the property in person.