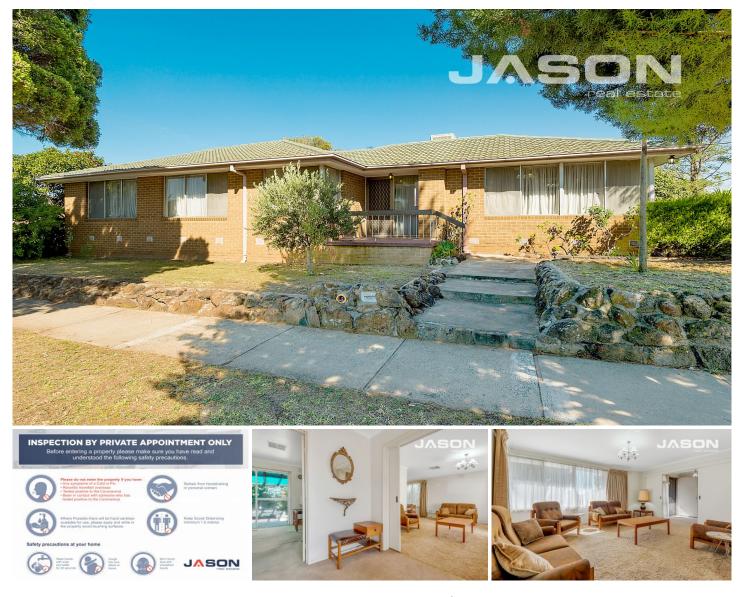

## 1 Larissa Avenue TULLAMARINE VIC

The ultimate combination of Corner allotment and location, this original home occupies a terrific allotment of land (approx 545sqm) in a prized Tullamarine's neighbourhood providing a lifestyle of immediate quality along with incredible options to renovate, rebuild or redevelop (STCA). Held by the same family for several years, the home's interior comprises four bedrooms, central bathroom and separate WC. Add to this a front L shaped lounge/dining, kitchen/meals/family area with gas stove, laundry, evaporative cooling, ducted heating and more. Close to Essendon Field, Westfield and shops, it's also close to schools & transport. Easy access to Tullamarine Freeway, Calder Freeway & Western Ring Road.

## 1 Larissa Ave Tullamarine