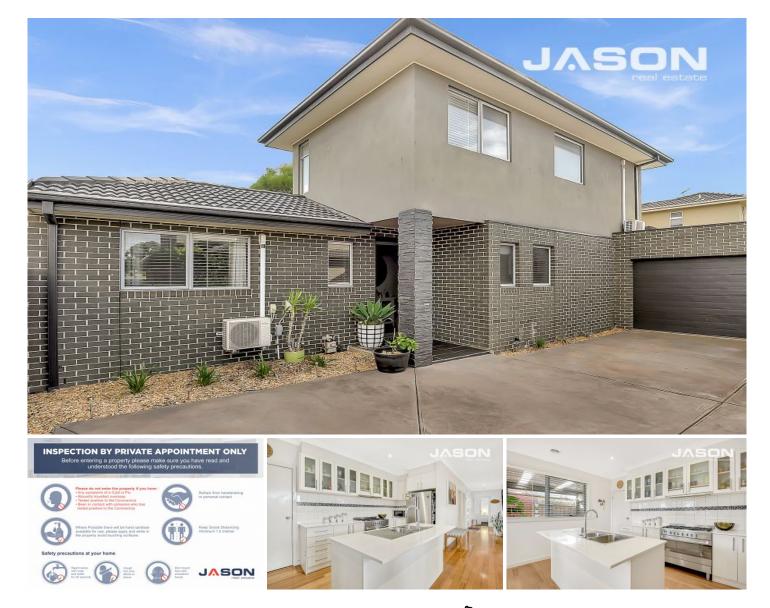

## 3/169 Melrose Drive TULLAMARINE VIC

This perfectly located double story townhouse has everything Tullamarine has to offer, with easy access to all major freeways, the airport being 10 minutes away, transport, shops, cafes, restaurants and schools all at your doorstep.

This well-situated home offers 3 generous sized bedrooms all with BIR's, the master with a full ensuite located downstairs which would be perfect for the first home buyer or downsizer. This home also offers a quality style kitchen with 900mm appliances, an open plan living with a well-presented meals and dining area, 2 gorgeous bathrooms, great sized laundry, a beautiful outdoor decking and entraining area, low maintenance backyard and single garage with internal access.

## 3 🛤 2 🚰 2 🚘

| Type : To | ownhouse |
|-----------|----------|
|-----------|----------|

Land Size : 182 sqm View : https://ww

: https://www.jasonrealestate.com.au/sale/vic /north/tullamarine/residential/townhouse/733 0095