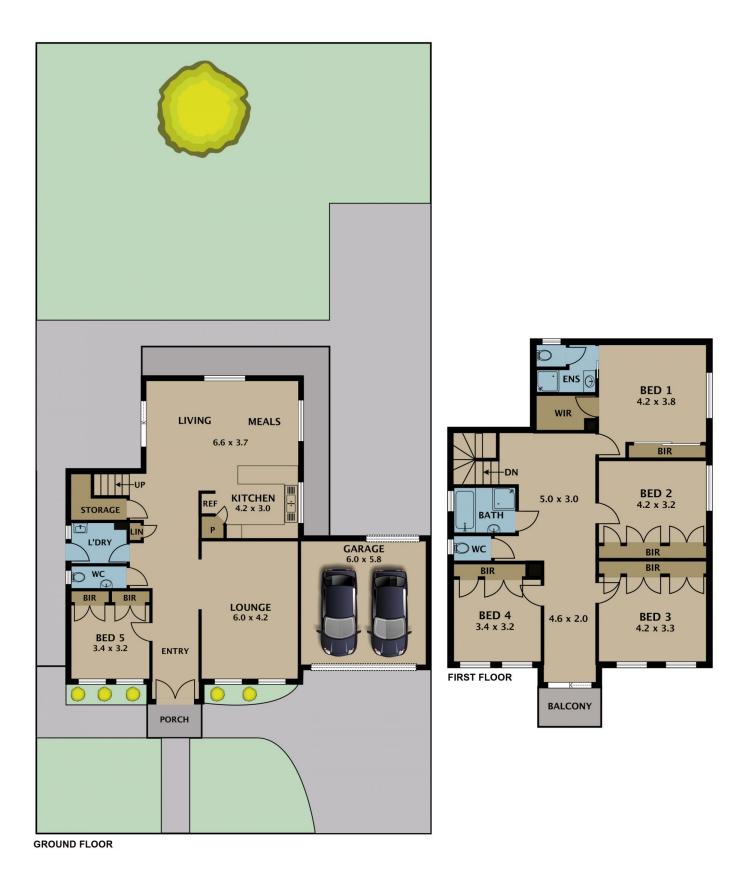

## 7 Pegasus Court ROXBURGH PARK VIC

Proudly positioned in one of the finest pockets of Roxburgh Park, sits this gorgeous family double storey home, on a commanding allotment of approx 626sqm and has been loved and maintained by the one family since new.

Greeted with a beautiful facade and wide entrance with large formal lounge room, leading into the heart of the home, a spacious modern kitchen, overlooking to the meals/family area. Five great sized bedrooms with BIR's, master with walk in robe, BIR's and ensuite. Upstairs kids retreat leading to the balcony, central bathroom with spa bath and downstairs powder room.

Drive through access from the double garage to a huge backyard with paved area suitable to park a boat, trailer or extra cars.

Including: Ducted heating, evaporative cooling, vacuum system, water tank, alarm, light fittings and window furnishings. Conveniently positioned, within walking