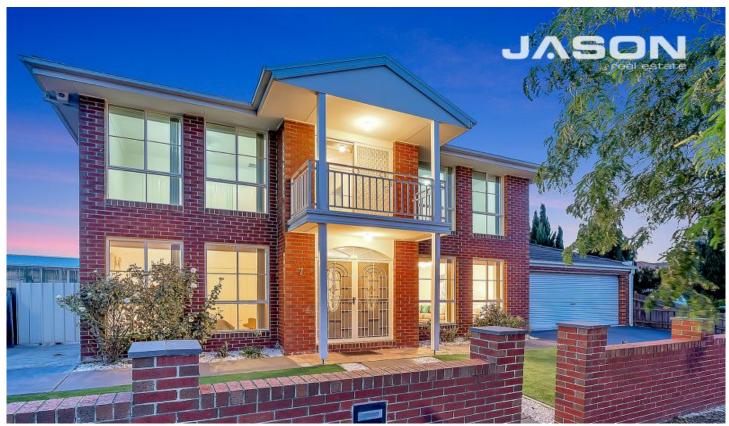

## 7 Pegasus Court ROXBURGH PARK VIC

Proudly positioned in one of the finest pockets of Roxburgh Park, sits this gorgeous family double storey home, on a commanding allotment of approx 626sqm and has been loved and maintained by the one family since new.

Greeted with a beautiful facade and wide entrance with large formal lounge room, leading into the heart of the home, a spacious modern kitchen, overlooking to the meals/family area. Five great sized bedrooms with BIR's, master with walk in robe, BIR's and ensuite. Upstairs kids retreat leading to the balcony, central bathroom with spa bath and downstairs powder room.