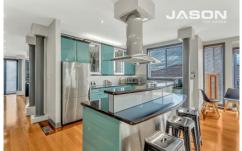

The home offers an equally attractive broader context for space with high ceilings throughout, a split level lounge/theatre room, a well-appointed granite kitchen that overlooks a generous casual meals area and a family room that leads to a step-down rumpus room.