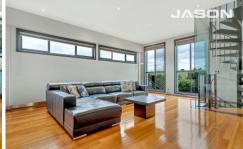

The home offers an equally attractive broader context for space with high ceilings throughout, a split level lounge/theatre room, a well-appointed granite kitchen that overlooks a generous casual meals area and a family room that leads to a step-down rumpus room.