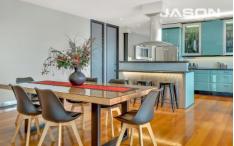

The home offers an equally attractive broader context for space with high ceilings throughout, a split level lounge/theatre room, a well-appointed granite kitchen that overlooks a generous casual meals area and a family room that leads to a step-down rumpus room.