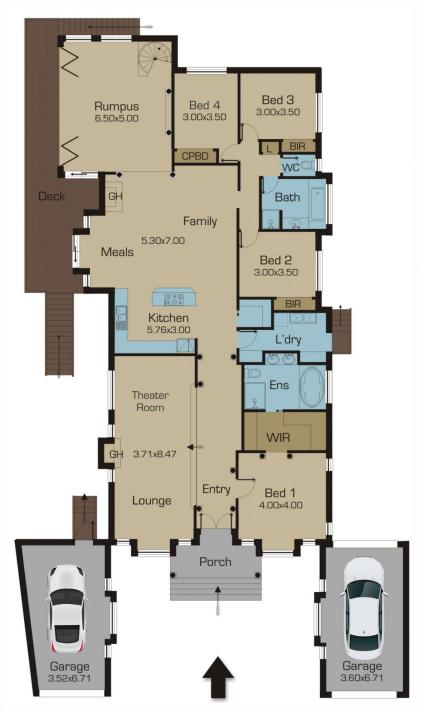

## **6 Nicholson Court GREENVALE VIC**

Designed with Sophistication and Flair this modern architect-designed family residence set on a huge allotment measuring 1,165 sq. metres approx with drive through access to huge shed/workshop with three-phase power.

The home offers an equally attractive broader context for space with high ceilings throughout, a split level lounge/theatre room, a well-appointed granite kitchen that overlooks a generous casual meals area and a family room that leads to a step-down rumpus room.

The main bedroom has walk-in robes & luxurious ensuite with spa bath matched by three further double size bedrooms with BIR's sharing a similar stylish luxury bathroom.

For full version visit the website

## 4 🕒 2 🔓 5 🖨

Type : House Price : \$890,000 Land Size : 1165 sqm

View: https://www.jasonrealestate.com.au/sale/vic/north/greenvale/residential/house/7330097

Jason Sassine 03 9338 6411

**Ground Floor** 

Disclaimer: Please note floor plans are indicative only not drawn to exact scale. All dimensions are approximate. Potential buyers should view the property in person.