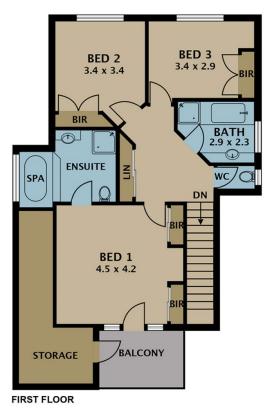

A well-designed floor plan facilitates excellent separation of living; complete with grand and warm entry sets the tone, formal lounge and dining combination, stunning red gum timber kitchen with stainless steel appliances overlooking a generous family meals area, separate rumpus room, and an entertaining theatre/games room. 4 great size bedrooms all with BIR's, full ensuite to master bedroom, second bathroom, and powder room (third toilet) downstairs.

Disclaimer. Please note plans are indicative only and not drawn to exact scale. All dimensions are approximate. Potential buyers view the property in person.