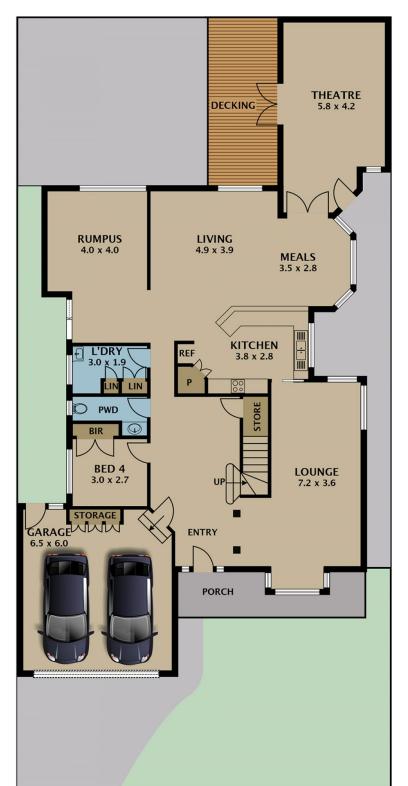

A well-designed floor plan facilitates excellent separation of living; complete with grand and warm entry sets the tone, formal lounge and dining combination, stunning red gum timber kitchen with stainless steel appliances overlooking a generous family meals area, separate rumpus room, and an entertaining theatre/games room. 4 great size bedrooms all with BIR's, full ensuite to master bedroom, second bathroom, and powder room (third toilet) downstairs.

3 📭 2 🔓 2 😭

Type : House Land Size : 466 sqm

View: https://www.jasonrealestate.com.au/sale/vic/north/greenvale/residential/house/7330098

Jason Sassine 03 9338 6411

For full version visit the website

GROUND FLOOR

Disclaimer. Please note plans are indicative only and not drawn to exact scale. All dimensions are approximate. Potential buyers view the property in person.