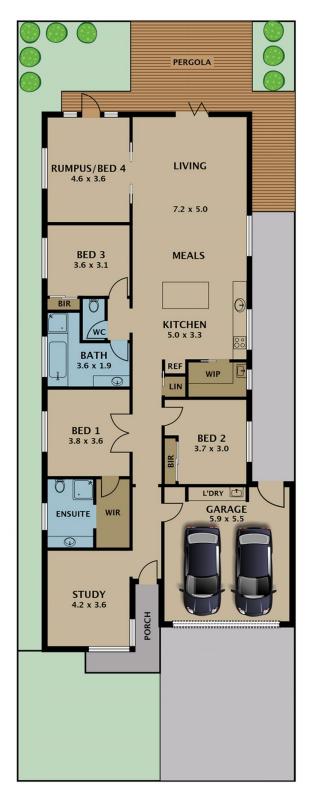

## 16 Bologna Crescent GREENVALE VIC

This gorgeous family home located in a quiet neighbourhood of the 'Providence Estate', and just footsteps away from the award-winning Napoli Park, offers a well-designed floorplan on a single level, an outdoor entertaining area, quality features and fittings, all on a low maintenance 425sqm allotment approx.

This impeccable home is complete with four great sized bedrooms, two elegant bathrooms, two separate living areas, study adjacent to entrance, well-equipped kitchen with a butler's pantry, European laundry, a low maintenance backyard with artificial grass, a double lock up garage and so much more.

## 4 🕒 2 📛 2 🖨

Type : House Land Size : 425 sqm

**View**: https://www.jasonrealestate.com.au/sale/vic

/north/greenvale/residential/house/7330102

Disclaimer. Please note plans are indicative only and not drawn to exact scale. All dimensions are approximate. Potential buyers view the property in person.