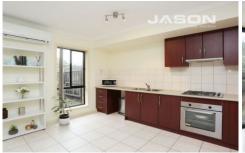

This low maintenance, ground floor unit consists of a secure front entry, large bedroom with BIR, combined bathroom/laundry, well-equipped kitchen with stainless steel appliances and comfortable living area. Features split system heating & cooling, under cover timber deck entertaining area, courtyard & single carport. Inspect now