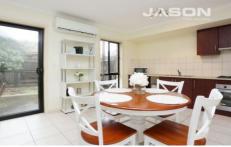

This low maintenance, ground floor unit consists of a secure front entry, large bedroom with BIR, combined bathroom/laundry, well-equipped kitchen with stainless steel appliances and comfortable living area. Features split system heating & cooling, under cover timber deck entertaining area, courtyard & single carport. Inspect now