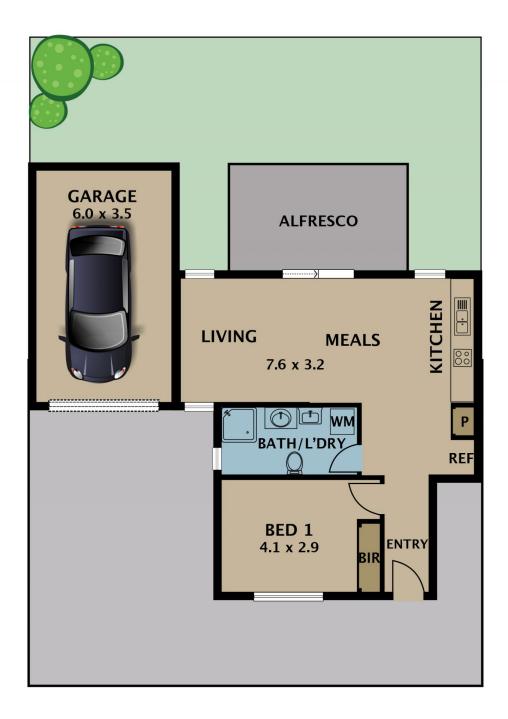

This low maintenance, ground floor unit consists of a secure front entry, large bedroom with BIR, combined bathroom/laundry, well-equipped kitchen with stainless steel appliances and comfortable living area. Features split system heating & cooling, under cover timber deck entertaining area, courtyard & single carport. Inspect now

## 1 🚐 1 🔓 1 🗬

Type: Unit

**View**: https://www.jasonrealestate.com.au/sale/vic/north

/tullamarine/residential/unit/7330104

Disclaimer. Please note plans are indicative only and not drawn to exact scale. All dimensions are approximate. Potential buyers view the property in person.