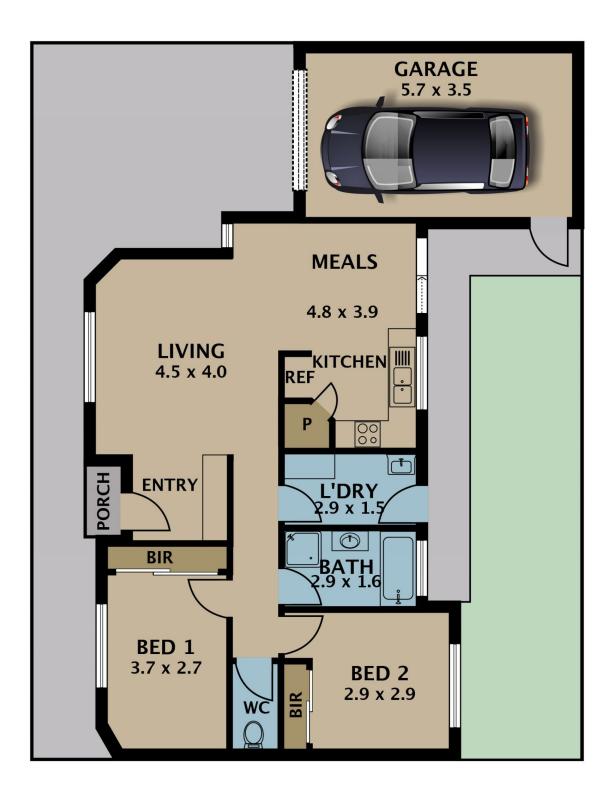

## 41A Hartington Street GLENROY VIC

This impressive modern unit is situated in a prime location close to schools, shops and transport including Glenroy train station this is sure to impress. Offering: 2 excellent sized bedrooms all with BIR's, huge living area leading to a fantastic sized kitchen with plenty of cupboard space adjoining a generous sized meals area, centrally located bathroom separate toilet, lockup garage, great sized courtyard and much more.

## 41A Hartington Street Glenroy