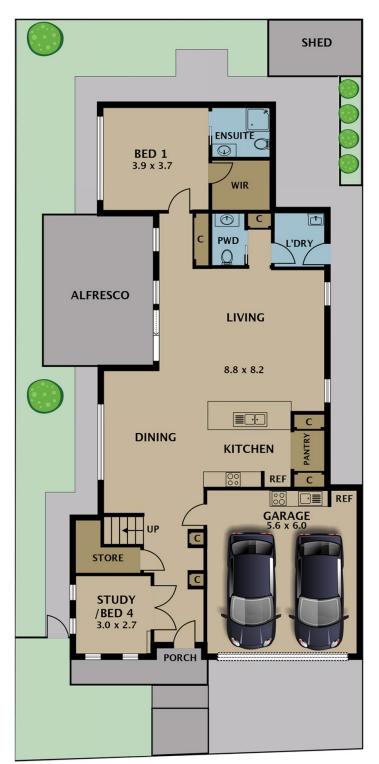

## 4 Waterhouse Link GREENVALE VIC

This well presented and young home has all the right features to be only described as fabulous. Offering contemporary style of living and a class that separates it from the rest. This rare to find home in the old part of Greenvale offers an open plan layout over 3 living area's featuring, lounge, dining and upstairs retreat, 4 generous sized bedrooms, 2 well-appointed kitchens with quality appliances, 2 elegant bathrooms, powder room, upstairs balcony with gorgeous views, double garage, undercover alfresco/ entertainment area, low maintenance backyard and much more.

Fixtures and fittings include; heating, cooling, double glazing windows, plantation shutters, ducted vacuum maid, rangehood, dishwasher, hotplate, CCTV security, solar

3 📭 2 🖺 2 😭

Type : House Land Size : 340 sqm

View: https://www.jasonrealestate.com.au/sale/vic/north/greenvale/residential/house/7330108

For full version visit the website

**GROUND FLOOR** 

Disclaimer. Please note plans are indicative only and not drawn to exact scale. All dimensions are approximate. Potential buyers view the property in person.