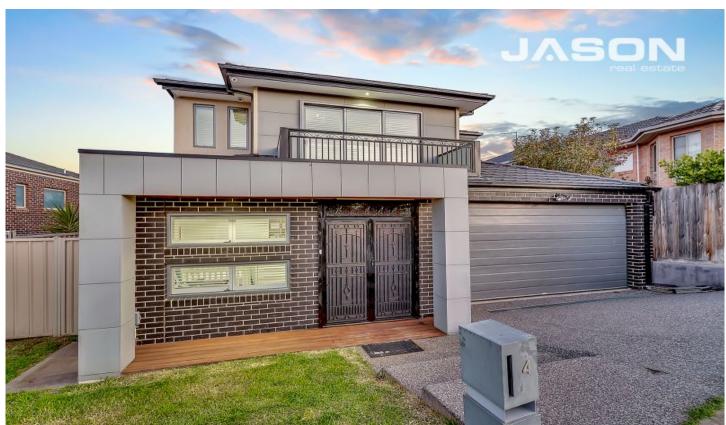

## 4 Waterhouse Link GREENVALE VIC

This well presented and young home has all the right features to be only described as fabulous. Offering contemporary style of living and a class that separates it from the rest. This rare to find home in the old part of Greenvale offers an open plan layout over 3 living area's featuring, lounge, dining and upstairs retreat, 4 generous sized bedrooms, 2 well-appointed kitchens with quality appliances, 2 elegant bathrooms, powder room, upstairs balcony with gorgeous views, double garage, undercover alfresco/ entertainment area, low maintenance backyard and much more.

Fixtures and fittings include; heating, cooling, double glazing windows, plantation shutters, ducted vacuum maid, rangehood, dishwasher, hotplate, CCTV security, solar

3 📭 2 🖺 2 😭

Type : House Land Size : 340 sqm