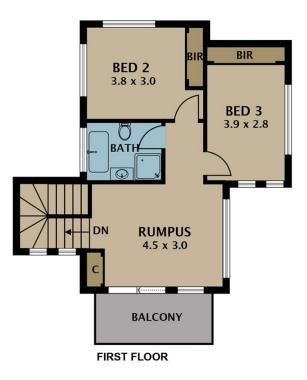

## 4 Waterhouse Link GREENVALE VIC

This well presented and young home has all the right features to be only described as fabulous. Offering contemporary style of living and a class that separates it from the rest. This rare to find home in the old part of Greenvale offers an open plan layout over 3 living area's featuring, lounge, dining and upstairs retreat, 4 generous sized bedrooms, 2 well-appointed kitchens with quality appliances, 2 elegant bathrooms, powder room, upstairs balcony with gorgeous views, double garage, undercover alfresco/ entertainment area, low maintenance backyard and much more.

Fixtures and fittings include; heating, cooling, double glazing windows, plantation shutters, ducted vacuum maid, rangehood, dishwasher, hotplate, CCTV security, solar

3 📭 2 🖺 2 😭

Type : House Land Size : 340 sqm

View: https://www.jasonrealestate.com.au/sale/vic/north/greenvale/residential/house/7330108

For full version visit the website

**GROUND FLOOR** 

Disclaimer. Please note plans are indicative only and not drawn to exact scale. All dimensions are approximate. Potential buyers view the property in person.