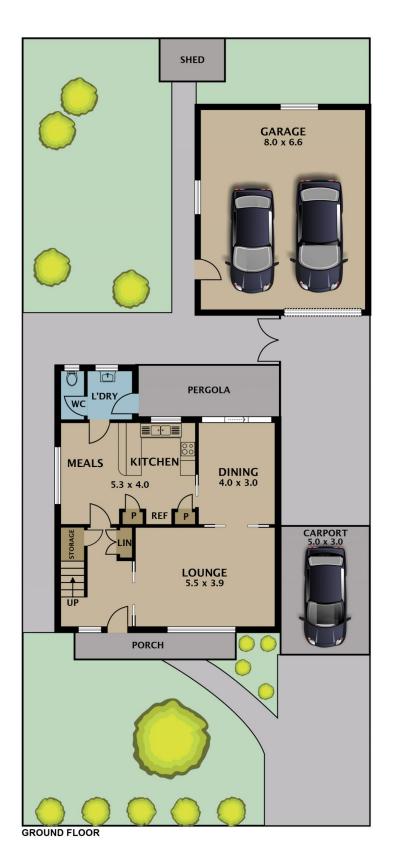

Family-sized and family-friendly, the home is complete with four bedrooms, two bathrooms, three toilets, formal lounge, formal dining, large kitchen with adjacent meals area, north facing balcony on upper level, private pergola and paved alfresco entertaining at rear, separate laundry, and drive through carport to oversized lock up garage with workshop/storage space on a 523m2 block.