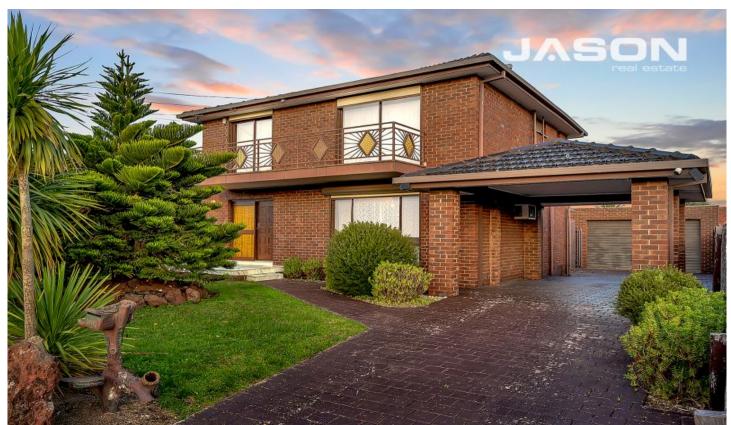

## 24 Scampton Crescent TULLAMARINE VIC

This solid double storey brick and tile home, circa 1976, in this coveted neighbourhood, has been meticulously cared for by its original owner and showcases many charming retro features throughout that will delight aficionados of homes of this vintage; and offers plenty of potentials to update and value-add.

Family-sized and family-friendly, the home is complete with four bedrooms, two bathrooms, three toilets, formal lounge, formal dining, large kitchen with adjacent meals area, north facing balcony on upper level, private pergola and paved alfresco entertaining at rear, separate laundry, and drive through carport to oversized lock up garage with workshop/storage space on a 523m2 block.