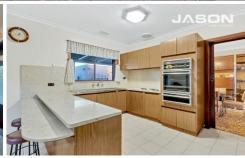

Family-sized and family-friendly, the home is complete with four bedrooms, two bathrooms, three toilets, formal lounge, formal dining, large kitchen with adjacent meals area, north facing balcony on upper level, private pergola and paved alfresco entertaining at rear, separate laundry, and drive through carport to oversized lock up garage with workshop/storage space on a 523m2 block.