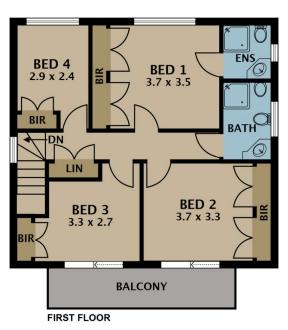

Family-sized and family-friendly, the home is complete with four bedrooms, two bathrooms, three toilets, formal lounge, formal dining, large kitchen with adjacent meals area, north facing balcony on upper level, private pergola and paved alfresco entertaining at rear, separate laundry, and drive through carport to oversized lock up garage with workshop/storage space on a 523m2 block.