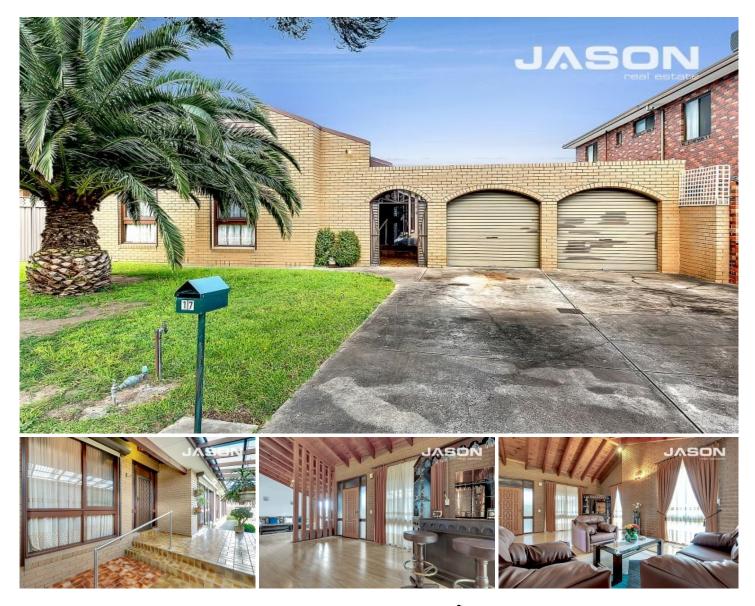

## **17 Shawlands Drive TULLAMARINE VIC**

This well looked after family home is boasting classic original characters, superb living spaces and wonderful cathedral ceilings, this heart-warming 4 bedroom and 2-bathroom single level beauty is an inviting home sure to impress all.

A picturesque palm tree in the front garden gives off a great first impression. Offering a separate Lock up entry to the main door, formal living and dining room, casual family and meals room, functional kitchen with quality appliances, 4 sizeable bedrooms with built-in robes, walk-in robes and ensuite to main master room and a bright central bathroom. Entering the driveway gives you a drive through double garage and a well-presented backyard plus a shed.

This is a warm, 'homely' residence in a great neighbourhood that is welcoming and quiet; buyers in the