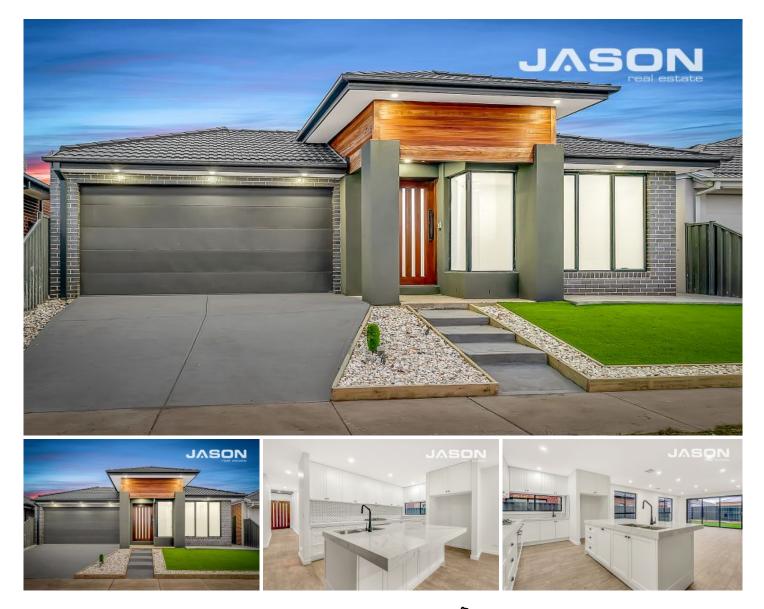

## 6 Magic Way ROXBURGH PARK VIC

Luxurious Brand New Family Home

Impressive with its design and boasting first class fixtures and finishes throughout, this distinctive home delivers a luxurious low-maintenance lifestyle. Situated in the ever-popular Arena Estate and close proximity to public and private schools, shops/cafes and public transport this prestigious home will have you captivated.

This single level home introduces 3m high ceiling entry, leading you to a luxurious kitchen complimented with 80mm Caesar stone tops, integrated dishwasher, two separate sinks and 900mm appliances perfect for all your meal prep whilst overlooking the sizeable meals/family room, separate games room/study room, spacious laundry with external access & remote double garage with internal access. Four large bedrooms, main with full ensuite and WIR, central family bathroom and powder room. The outdoor alfresco overlooking a low maintenance garden