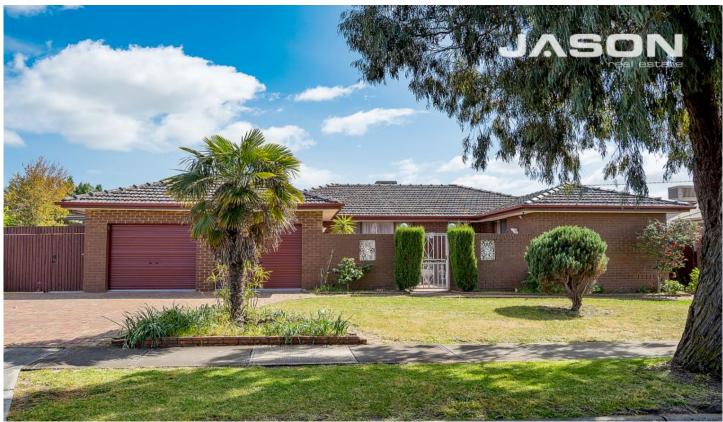

## 3 SIMMINGTON CIRCUIT, GREENVALE

Set on a generous allotment measuring approx. 782 m2 and perfectly positioned in a prized location of old Greenvale, only minutes from Greenvale Shopping Centre, public transport and parklands.

Ideal for the young family to move straight into, this great home features multiple living zones including a formal lounge and dining room, a well-appointed kitchen overlooking a casual meals / family area.

It also features 3 excellent size bedrooms, master with full ensuite and walk in robe, central bathroom, great size laundry, side driveway access leading a huge back yard, 2

3 🕮 2 📛 2 🖨

Type : House Land Size : 782 sqm