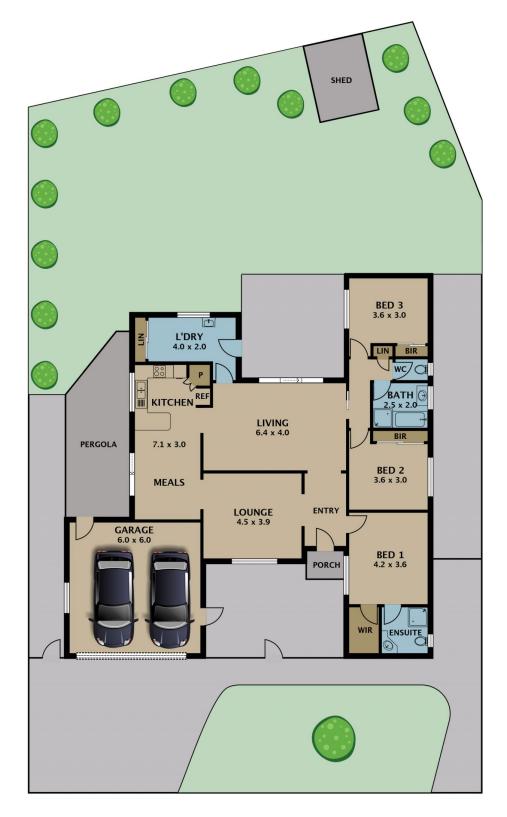

## 3 SIMMINGTON CIRCUIT, GREENVALE

Set on a generous allotment measuring approx. 782 m2 and perfectly positioned in a prized location of old Greenvale, only minutes from Greenvale Shopping Centre, public transport and parklands.

Ideal for the young family to move straight into, this great home features multiple living zones including a formal lounge and dining room, a well-appointed kitchen overlooking a casual meals / family area.

It also features 3 excellent size bedrooms, master with full ensuite and walk in robe, central bathroom, great size laundry, side driveway access leading a huge back yard, 2

3 🕮 2 📛 2 🖨

Type : House Land Size : 782 sqm