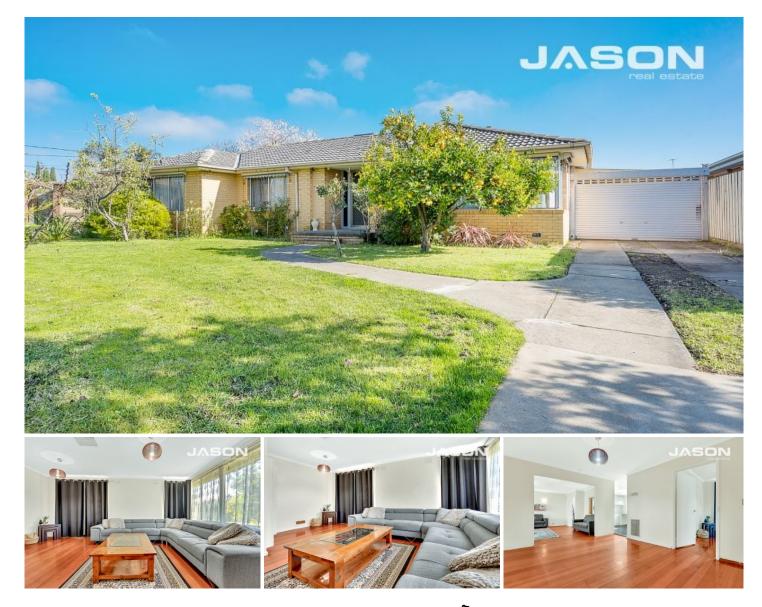

## 10 Waverley Court GLADSTONE PARK VIC

Situated in the heart of Gladstone Park and in a quiet court, this family home has everything Gladstone Park has to offer at your doorstep. Conveniently located within walking distance to Gladstone Park shopping centre, well regarded schools, parks and transport, this brick veneer home is perfect for a young family to move straight into.

This gorgeous home features hardwood timber flooring throughout, 4 generous sized bedrooms, full ensuite to the master bedroom, central bathroom, multiple living area's including a L-shaped lounge and dining room, rumpus room and casual meals area. This home also offers a huge updated kitchen with a walk-in pantry, large laundry with external access, beautiful undercover entertainment area, great sized backyard, carport and much more.