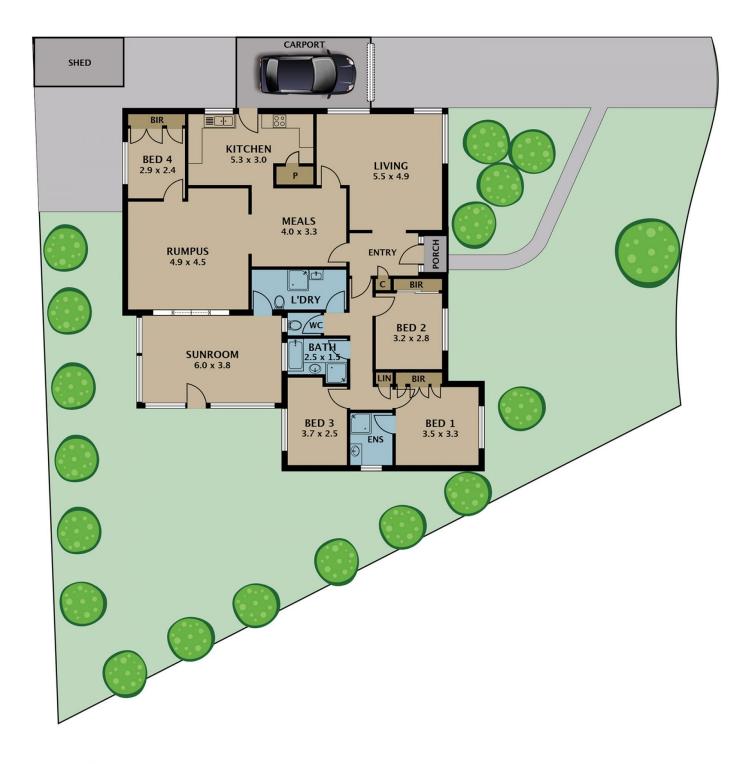

This gorgeous home features hardwood timber flooring throughout, 4 generous sized bedrooms, full ensuite to the master bedroom, central bathroom, multiple living area's including a L-shaped lounge and dining room, rumpus room and casual meals area. This home also offers a huge updated kitchen with a walk-in pantry, large laundry with external access, beautiful undercover entertainment area, great sized backyard, carport and much more.

## 3 🛤 2 🚔 1 🚘

- Type : House
- Land Size : 586 sqm View : https://wy
  - : https://www.jasonrealestate.com.au/sale/vic /north/gladstone-park/residential/house/733 0116

Disclaimer. Please note plans are indicative only and not drawn to exact scale. All dimensions are approximate. Potential buyers view the property in person.