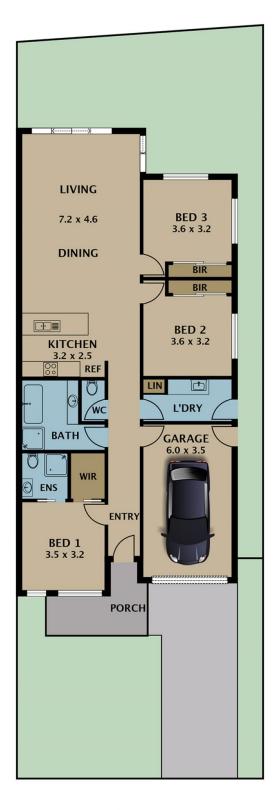

## 124A South Circular Road GLADSTONE PARK VIC

Your search will end once you inspect this street frontage home; offering quality and attention to detail rarely seen and only walking distance to shops, schools, transport. Featuring 3 bedrooms (master with full ensuite and walk in robes), Great sized kitchen with stone bench tops, modern central bathroom, gorgeous open living, outside there is a magnificent sized courtyard area, side driveway, lock up garage and more. Fixtures and fittings include: heating, cooling, stainless steel appliances, stone bench tops, remote garage, hot water service, vacuum system, separate laundry, alarm system, video intercom exquisite polished floor boards and so much more. Inspect now.

Jason Sassine 03 9338 6411

Disclaimer. Please note plans are indicative only and not drawn to exact scale. All dimensions are approximate. Potential buyers view the property in person.