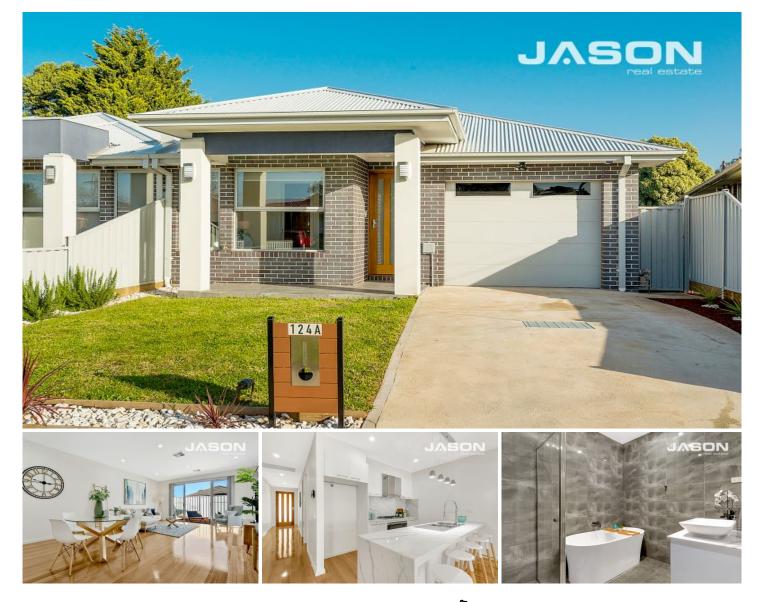

## 124A South Circular Road GLADSTONE PARK VIC

Your search will end once you inspect this street frontage home; offering quality and attention to detail rarely seen and only walking distance to shops, schools, transport. Featuring 3 bedrooms (master with full ensuite and walk in robes), Great sized kitchen with stone bench tops, modern central bathroom, gorgeous open living, outside there is a magnificent sized courtyard area, side driveway, lock up garage and more. Fixtures and fittings include: heating, cooling, stainless steel appliances, stone bench tops, remote garage, hot water service, vacuum system, separate laundry, alarm system, video intercom exquisite polished floor boards and so much more. Inspect now.

## 3 🛤 2 🏪 1 🚘

| Туре      | : House                                                                                      |
|-----------|----------------------------------------------------------------------------------------------|
| Price     | : \$ 650,000                                                                                 |
| Land Size | : 290 sqm                                                                                    |
| View      | : https://www.jasonrealestate.com.au/sale/vic<br>/north/gladstone-park/residential/house/733 |
|           | 0117                                                                                         |