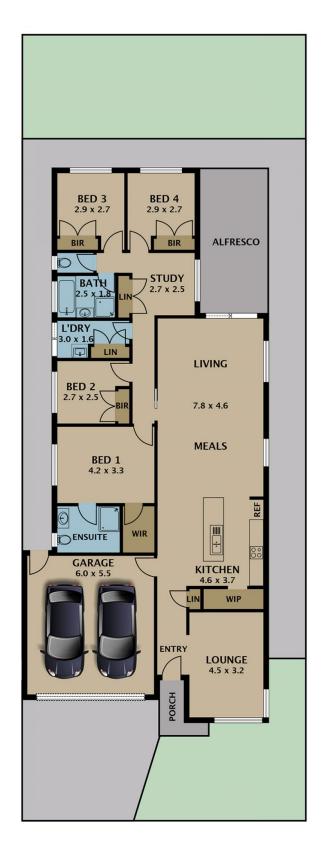

A well-designed floor plan facilitates great family-friendly living across one level, comprising four bedrooms, two bathrooms, study/homework area, two separate living rooms, galley kitchen, north-east facing covered patio, separate laundry with external access, and double lock up garage plus off-street parking for an additional vehicle.

A soft neutral colour palette, split system air-conditioning in living, ceiling fans, stone benches in kitchen, stainless steel

4 🗀 2 🔓 2 😭

Type : House Land Size : 407 sqm

View: https://www.jasonrealestate.com.au/sale/vic/north/greenvale/residential/house/7330119