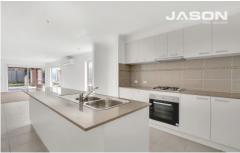

A well-designed floor plan facilitates great family-friendly living across one level, comprising four bedrooms, two bathrooms, study/homework area, two separate living rooms, galley kitchen, north-east facing covered patio, separate laundry with external access, and double lock up garage plus off-street parking for an additional vehicle.

A soft neutral colour palette, split system air-conditioning in living, ceiling fans, stone benches in kitchen, stainless steel

4 🗀 2 🔓 2 😭

Type : House Land Size : 407 sqm

View: https://www.jasonrealestate.com.au/sale/vic/north/greenvale/residential/house/7330119