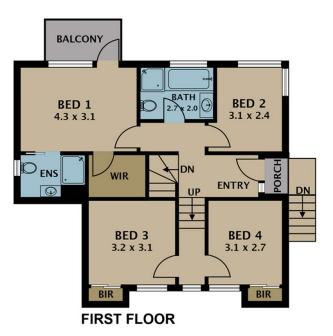

Split across three levels, the home itself comprises four bedrooms, two bathrooms plus third toilet, two kitchens, three living areas, separate laundry, north facing covered front verandah overlooking glorious tropical gardens, and remote-controlled lock-up drive-through carport.

## 4 🕒 2 🔓 1 🖨

Type: House

View: https://www.jasonrealestate.com.au/sale/vic/north

/tullamarine/residential/house/7330121

**Jason Sassine** 03 9338 6411

For full version visit the website

**GROUND FLOOR** 

Disclaimer. Please note plans are indicative only and not drawn to exact scale. All dimensions are approximate. Potential buyers view the property in person.