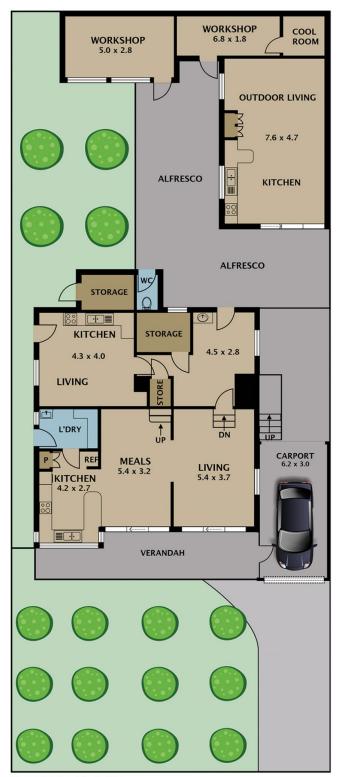

Split across three levels, the home itself comprises four bedrooms, two bathrooms plus third toilet, two kitchens, three living areas, separate laundry, north facing covered front verandah overlooking glorious tropical gardens, and remote-controlled lock-up drive-through carport.

In addition, there is a fabulous air-conditioned multipurpose indoor/outdoor room with a third kitchen - this was

## 4 🕒 2 🔓 1 🖨

Type: House

View: https://www.jasonrealestate.com.au/sale/vic/north

/tullamarine/residential/house/7330121

**Jason Sassine** 03 9338 6411

For full version visit the website

**GROUND FLOOR** 

Disclaimer. Please note plans are indicative only and not drawn to exact scale. All dimensions are approximate. Potential buyers view the property in person.