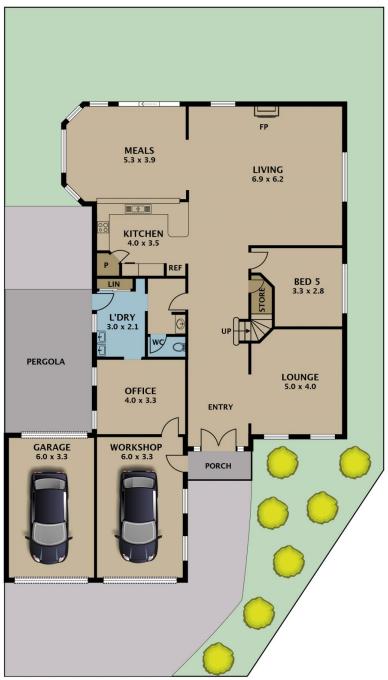

## 14 McGuire Court GREENVALE VIC

Balancing Georgian design with contemporary style, this grand two storey family home offers generous proportions, an ingenious layout with an abundance of natural light and a location second to none, in leafy Greenvale.

This stunning home comprises five double bedrooms, office, two spacious bathrooms plus a downstairs powder room, multiple living areas including a sitting room upstairs, elegant kitchen, alfresco entertaining area, two-car lock up garage and off-street parking, on a beautifully landscaped 507 m2 block which backs onto a green nature strip.

Presentation is immaculate, features include: grand double door front entry and portico, large Georgian sash windows and glass sliding doors allow for light-filled rooms, classic

4 🚐 2 📛 2 🖨

Type : House Land Size : 507 sqm

View: https://www.jasonrealestate.com.au/sale/vic/north/greenvale/residential/house/7330125

Jason Sassine 03 9338 6411

For full version visit the website

**GROUND FLOOR** 

Disclaimer. Please note plans are indicative only and not drawn to exact scale. All dimensions are approximate. Potential buyers view the property in person.