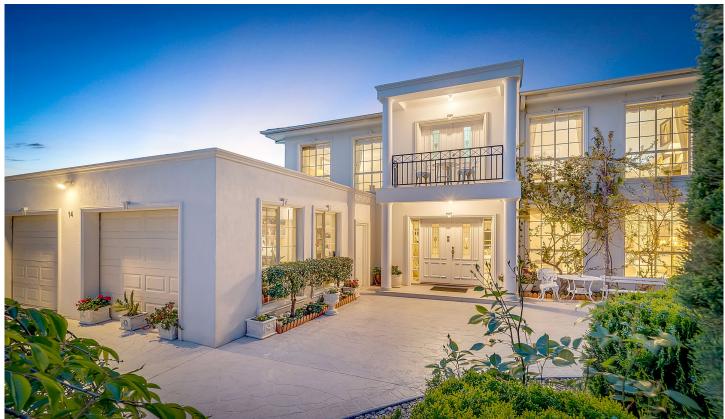

## 14 McGuire Court GREENVALE VIC

Balancing Georgian design with contemporary style, this grand two storey family home offers generous proportions, an ingenious layout with an abundance of natural light and a location second to none, in leafy Greenvale.

This stunning home comprises five double bedrooms, office, two spacious bathrooms plus a downstairs powder room, multiple living areas including a sitting room upstairs, elegant kitchen, alfresco entertaining area, two-car lock up garage and off-street parking, on a beautifully landscaped 507 m2 block which backs onto a green nature strip.

Presentation is immaculate, features include: grand double door front entry and portico, large Georgian sash windows and glass sliding doors allow for light-filled rooms, classic

4 🚐 2 📛 2 🖨

Type : House Land Size : 507 sqm