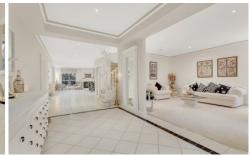

This stunning home comprises five double bedrooms, office, two spacious bathrooms plus a downstairs powder room, multiple living areas including a sitting room upstairs, elegant kitchen, alfresco entertaining area, two-car lock up garage and off-street parking, on a beautifully landscaped 507 m2 block which backs onto a green nature strip.

Presentation is immaculate, features include: grand double door front entry and portico, large Georgian sash windows and glass sliding doors allow for light-filled rooms, classic

4 🚐 2 📛 2 🖨

Type : House Land Size : 507 sqm