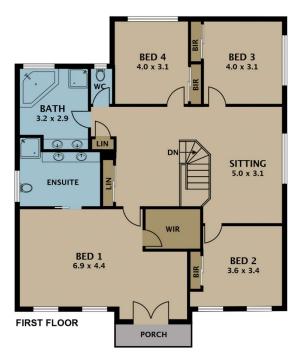

## 14 McGuire Court GREENVALE VIC

Balancing Georgian design with contemporary style, this grand two storey family home offers generous proportions, an ingenious layout with an abundance of natural light and a location second to none, in leafy Greenvale.

This stunning home comprises five double bedrooms, office, two spacious bathrooms plus a downstairs powder room, multiple living areas including a sitting room upstairs, elegant kitchen, alfresco entertaining area, two-car lock up garage and off-street parking, on a beautifully landscaped 507 m2 block which backs onto a green nature strip.

Presentation is immaculate, features include: grand double door front entry and portico, large Georgian sash windows and glass sliding doors allow for light-filled rooms, classic

4 🚐 2 📛 2 🖨

Type : House Land Size : 507 sqm