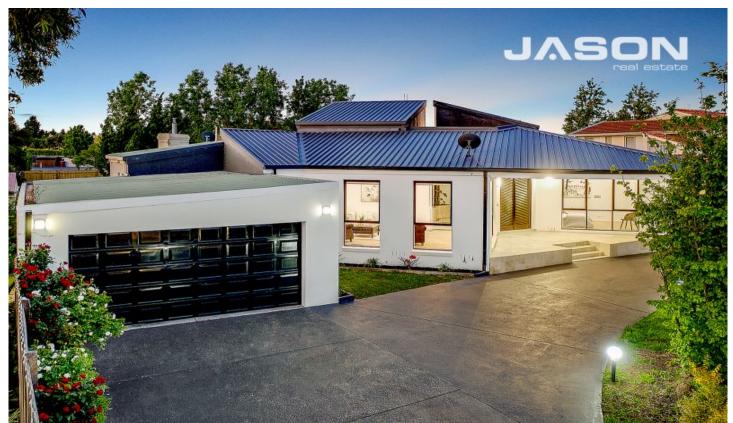

## 1 Haddington Crescent GREENVALE VIC

Big on style and space, this designer family home in exclusive Haddington Crescent, opposite St Carlo Borromeo School offers the very best in executive suburban living. Occupying an enormous 1,640 m2 (approx) block and boasting all the living and entertaining space a large family could desire, it really will impress!

Showcasing stunning street appeal, this uniquely designed and impeccably presented property comprises five bedrooms, two bathrooms plus powder room and features a superb kitchen with meals, family and living areas for everyday use, as well as separate dining and lounge rooms for more formal affairs. The property is complete with an expansive alfresco entertaining area, large laundry, double lockup garage with workshop space and generous storage.