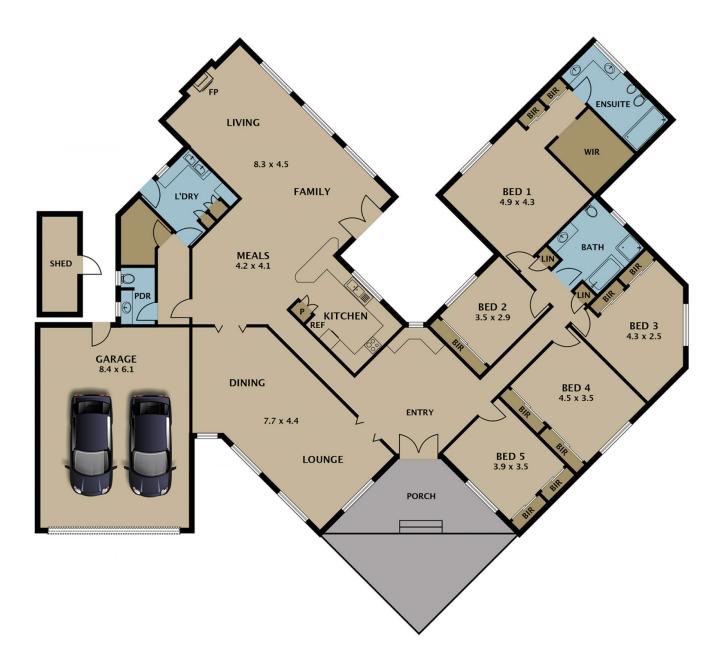

## 1 Haddington Crescent GREENVALE VIC

Big on style and space, this designer family home in exclusive Haddington Crescent, opposite St Carlo Borromeo School offers the very best in executive suburban living. Occupying an enormous 1,640 m2 (approx) block and boasting all the living and entertaining space a large family could desire, it really will impress!

Showcasing stunning street appeal, this uniquely designed and impeccably presented property comprises five bedrooms, two bathrooms plus powder room and features a superb kitchen with meals, family and living areas for everyday use, as well as separate dining and lounge rooms for more formal affairs. The property is complete with an expansive alfresco entertaining area, large laundry, double lockup garage with workshop space and generous storage.

5 🕮 2 🖺 2 😭

Type : House Land Size : 1640 sqm

View: https://www.jasonrealestate.com.au/sale/vic/north/greenvale/residential/house/7330127

Jason Sassine 03 9338 6411

For full version visit the website

Disclaimer. Please note plans are indicative only and not drawn to exact scale. All dimensions are approximate. Potential buyers view the property in person.