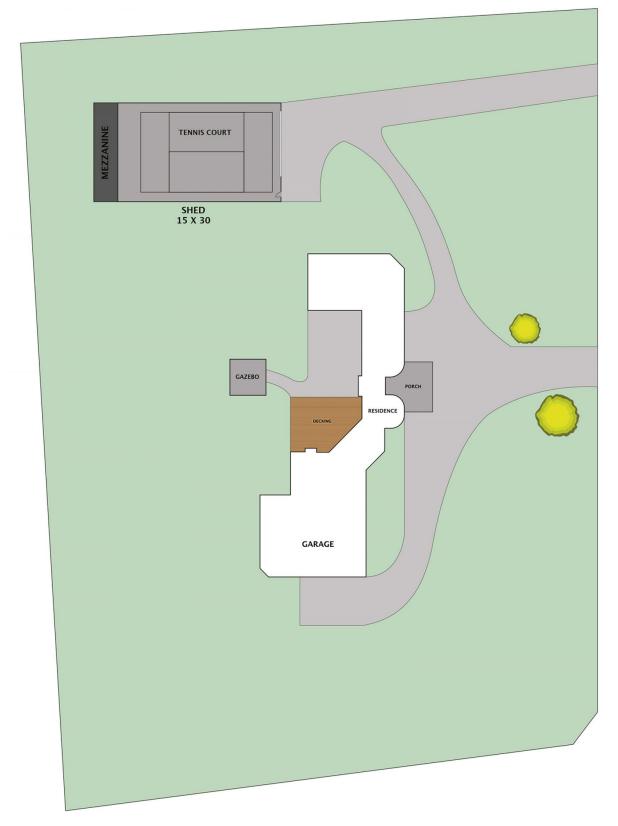

Exuding luxury and all on one level, the home comprises five double bedrooms, two on-trend bathrooms plus powder room, multiple living zones, MasterChef kitchen, theatre room, private study, expansive alfresco timber deck, three car lock up garage plus portico, huge shed 15 m x 30 m with indoor tennis court and extensive landscaped gardens on a fabulous 2.5 acres block.

## 90 Forest Red Gum Drive Mickleham