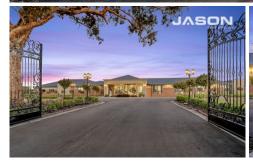

## 90 Forest Red Gum Drive MICKLEHAM VIC

Stately, spacious and impeccably presented this stunning family home intelligently designed, offers excellent separation of living over 70squares, expansive alfresco entertaining and generous proportions, all set amidst a peaceful rural backdrop.

Exuding luxury and all on one level, the home comprises five double bedrooms, two on-trend bathrooms plus powder room, multiple living zones, MasterChef kitchen, theatre room, private study, expansive alfresco timber deck, three car lock up garage plus portico, huge shed 15 m x 30 m with indoor tennis court and extensive landscaped gardens on a fabulous 2.5 acres block.