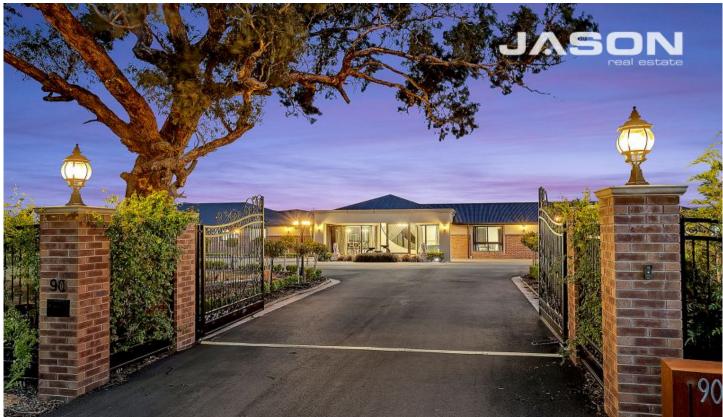

## 90 Forest Red Gum Drive MICKLEHAM VIC

Stately, spacious and impeccably presented this stunning family home intelligently designed, offers excellent separation of living over 70squares, expansive alfresco entertaining and generous proportions, all set amidst a peaceful rural backdrop.

Exuding luxury and all on one level, the home comprises five double bedrooms, two on-trend bathrooms plus powder room, multiple living zones, MasterChef kitchen, theatre room, private study, expansive alfresco timber deck, three car lock up garage plus portico, huge shed 15 m x 30 m with indoor tennis court and extensive landscaped gardens on a fabulous 2.5 acres block.