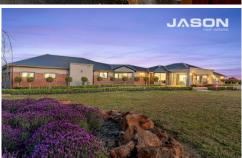

## 90 Forest Red Gum Drive MICKLEHAM VIC

Stately, spacious and impeccably presented this stunning family home intelligently designed, offers excellent separation of living over 70squares, expansive alfresco entertaining and generous proportions, all set amidst a peaceful rural backdrop.

Exuding luxury and all on one level, the home comprises five double bedrooms, two on-trend bathrooms plus powder room, multiple living zones, MasterChef kitchen, theatre room, private study, expansive alfresco timber deck, three car lock up garage plus portico, huge shed 15 m x 30 m with indoor tennis court and extensive landscaped gardens on a fabulous 2.5 acres block.