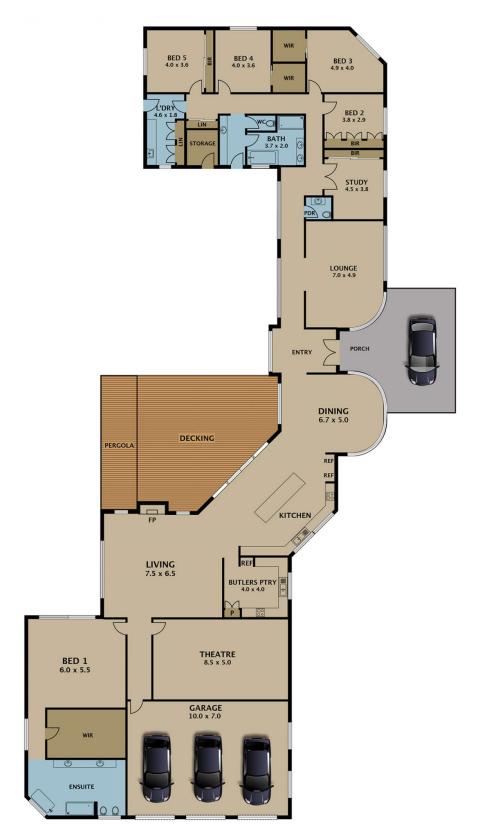

## 90 Forest Red Gum Drive MICKLEHAM VIC

Stately, spacious and impeccably presented this stunning family home intelligently designed, offers excellent separation of living over 70squares, expansive alfresco entertaining and generous proportions, all set amidst a peaceful rural backdrop.

Exuding luxury and all on one level, the home comprises five double bedrooms, two on-trend bathrooms plus powder room, multiple living zones, MasterChef kitchen, theatre room, private study, expansive alfresco timber deck, three car lock up garage plus portico, huge shed 15 m x 30 m with indoor tennis court and extensive landscaped gardens on a fabulous 2.5 acres block.

## 90 Forest Red Gum Drive Mickleham

Disclaimer. Please note plans are indicative only and not drawn to exact scale. All dimensions are approximate. Potential buyers view the property in person.