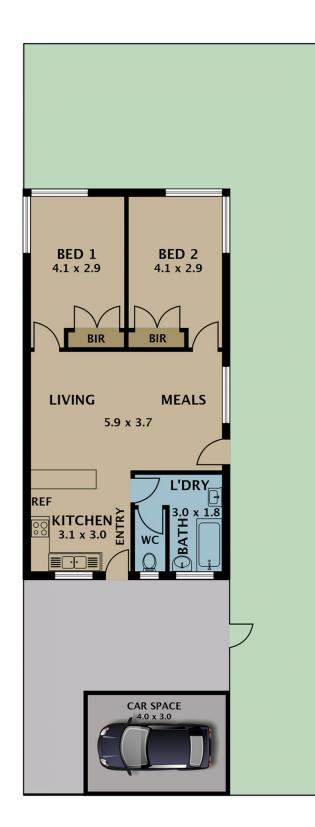

Ideally positioned with a north-facing aspect, this brick rendered property accommodates two bedrooms, large bathroom/laundry with separate toilet and features an open plan layout with kitchen looking out over the living and meals area. The property is complete with single vehicle carport and fully fenced side and backyard.

All on one level, features include: built-in-robes, gas cooking and breakfast bar in kitchen, split system air

**Jason Sassine** 03 9338 6411

## 2 🛤 1 🚰 1 🚘

Type : Unit

View : https://www.jasonrealestate.com.au/sale/vic/north /tullamarine/residential/unit/7330129

Disclaimer. Please note plans are indicative only and not drawn to exact scale. All dimensions are approximate. Potential buyers view the property in person.