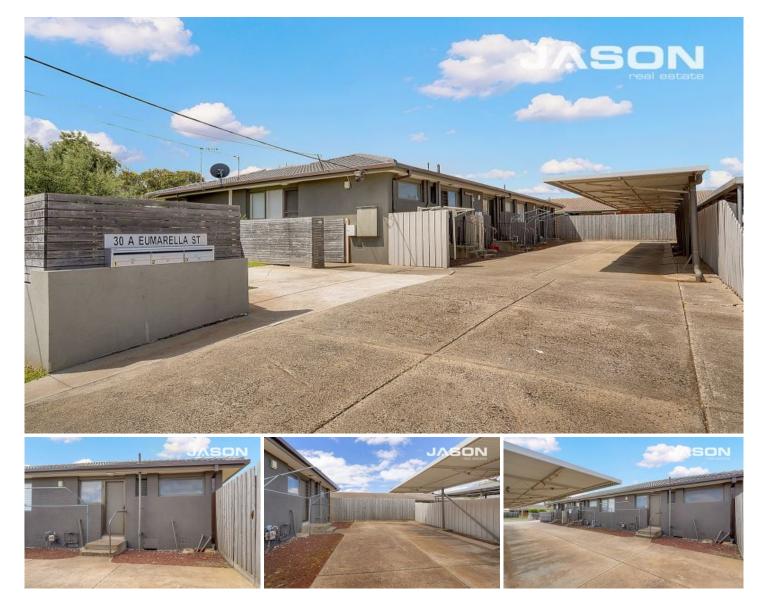

#### 3/30A Eumarella Street TULLAMARINE VIC

Solidly constructed and centrally located in Tullamarine; within walking distance of bus, primary school, nature reserve and sporting field, it offers comfortable living arrangements with potential aplenty - perfect for the city commuter, first-time buyer or renovator!

Ideally positioned with a north-facing aspect, this brick rendered property accommodates two bedrooms, large bathroom/laundry with separate toilet and features an open plan layout with kitchen looking out over the living and meals area. The property is complete with single vehicle carport and fully fenced side and backyard.

All on one level, features include: built-in-robes, gas cooking and breakfast bar in kitchen, split system air

**Jason Sassine** 03 9338 6411